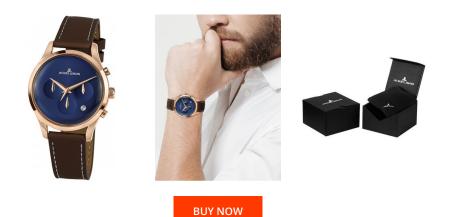

## Jacques Lemans ladies' watch 1-2067G Specifications

This document contains all the specifications for the Jacques Lemans Retro Classic 1-2067G ladies' watch. We at the DIALANDO<sup>®</sup> watch store offer a large selection of authentic watches from the best watch brands in the world. https://www.dialando.cy/

| MATERIAL & COLOUR  |                                           |
|--------------------|-------------------------------------------|
| Strap Material     | Real leather                              |
| Strap Colour       | Brown                                     |
| Case Material      | Stainless steel                           |
| Case Colour        | Rose gold                                 |
| Case Surface       | Polished / Matted                         |
| Colour of the dial | Blue                                      |
| Glass              | Mineral glass                             |
|                    |                                           |
| DETAILS            |                                           |
| DETAILS<br>Bezel   | Fixed                                     |
|                    | Fixed<br>Stainless steel bottom (pressed) |
| Bezel              |                                           |