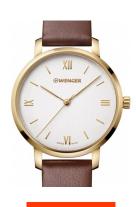

## Wenger ladies' watch 01.1731.106 Specifications

**BUY NOW** 

This document contains all the specifications for the Wenger Metropolitan Donnissima 01.1731.106 ladies' watch. We at the DIALANDO® watch store offer a large selection of authentic watches from the best watch brands in the world. https://www.dialando.cy/

| MATERIAL & COLOUR  |                                  |
|--------------------|----------------------------------|
| Strap Material     | Real leather                     |
| Strap Colour       | Brown                            |
| Case Material      | Stainless steel                  |
| Case Colour        | Gold                             |
| Case Surface       | Polished / Matted                |
| Colour of the dial | Silver                           |
| Glass              | Sapphire glass                   |
| DETAILS            |                                  |
| Bezel              | Fixed                            |
| Case Bottom        | Stainless steel bottom (screwed) |
| Clasp              | Pin buckle                       |
| Water resistant    | 10 ATM                           |