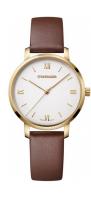

## Wenger ladies' watch 01.1731.106 Specifications

**BUY NOW** 

This document contains all the specifications for the Wenger Metropolitan Donnissima 01.1731.106 ladies' watch. We at the DIALANDO® watch store offer a large selection of authentic watches from the best watch brands in the world. https://www.dialando.cy/

| MATERIAL & COLOUR  |                                  |
|--------------------|----------------------------------|
| Strap Material     | Real leather                     |
| Strap Colour       | Brown                            |
| Case Material      | Stainless steel                  |
| Case Colour        | Gold                             |
| Case Surface       | Polished / Matted                |
| Colour of the dial | Silver                           |
| Glass              | Sapphire glass                   |
| DETAILS            |                                  |
| Bezel              | Fixed                            |
| Case Bottom        | Stainless steel bottom (screwed) |
| Clasp              | Pin buckle                       |
| Water resistant    | 10 ATM                           |