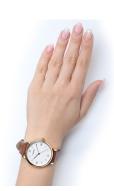

## Wenger ladies' watch 01.1731.106 Specifications

**BUY NOW** 

This document contains all the specifications for the Wenger Metropolitan Donnissima 01.1731.106 ladies' watch. We at the DIALANDO® watch store offer a large selection of authentic watches from the best watch brands in the world. https://www.dialando.cy/

| PRODUCT EXECUTION   |                           |
|---------------------|---------------------------|
| Display Type        | Analogue                  |
| Movement type       | Quartz (Battery)          |
| Movement Name       | Ronda / 763E / Swiss Made |
| Functions           | Hour / Second / Minute    |
|                     |                           |
| MEACUREC            |                           |
| MEASURES            |                           |
| Case width [mm]     | 38                        |
| Case thickness [mm] | 9                         |
| Lug width [mm]      | 17                        |
| Max. wrist          | 200                       |
| circumference [mm]  | 200                       |