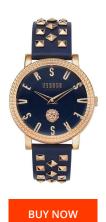

## Versus Versace ladies' watch VSPEU0319 Specifications

This document contains all the specifications for the Versus by Versace VSPEU0319 ladies' watch. We at the DIALANDO® watch store offer a large selection of authentic watches from the best watch brands in the world.

| MATERIAL & COLOUR  |                 |
|--------------------|-----------------|
| Strap Material     | Real leather    |
| Strap Colour       | Blue            |
| Case Material      | Stainless steel |
| Colour of the dial | Blue            |
| Glass              | Mineral glass   |
| DETAILS            |                 |
| Clasp              | Pin buckle      |
| Water resistant    | 3 ATM           |