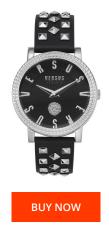

| 630030551277    | Strap Material     |                                     |
|-----------------|--------------------|-------------------------------------|
|                 | Strup Matchal      | Real leather                        |
| adies           | Strap Colour       | Black                               |
|                 | Colour of the dial | Black                               |
|                 | Glass              | Mineral glass                       |
|                 |                    |                                     |
|                 | DETAILS            |                                     |
| nalogue         | Clasp              | Buckle                              |
| uartz (Battery) | Water resistant    | 3 ATM                               |
|                 |                    |                                     |
|                 |                    |                                     |
| 8               |                    |                                     |
| r               | uartz (Battery)    | Glass DETAILS Clasp Uartz (Battery) |