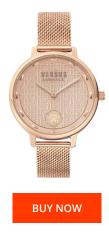

| PRODUCT INFORMATION |                  | MATERIAL & COLOUR  |                 |
|---------------------|------------------|--------------------|-----------------|
| EAN                 | 0191966136701    | Strap Material     | Stainless steel |
| Gender              | Ladies           | Strap Colour       | Rose gold       |
| Warranty [years]    | 2                | Colour of the dial | Rose gold       |
|                     |                  | Glass              | Mineral glass   |
| PRODUCT EXECUTION   |                  | DETAILS            |                 |
| Display Type        | Analogue         | Clasp              | Snap fastener   |
| Movement type       | Quartz (Battery) | Water resistant    | 5 ATM           |
|                     |                  |                    |                 |
| MEASURES            |                  |                    |                 |
| Case width [mm]     | 36               |                    |                 |