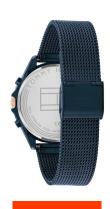

| MATERIAL & COLOUR  |                 |
|--------------------|-----------------|
| Strap Material     | Stainless steel |
| Strap Colour       | Blue            |
| Colour of the dial | Blue            |
| Glass              | Mineral glass   |
| DETAILS            |                 |
| Clasp              | Clip clasp      |
| Water resistant    | 3 ATM           |