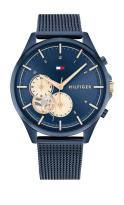

## Tommy Hilfiger ladies' watch 1782418 Specifications

**BUY NOW** 

This document contains all the specifications for the Tommy Hilfiger Quinn 1782418 ladies' watch. We at the DIALANDO® watch store offer a large selection of authentic watches from the best watch brands in the world.

| MATERIAL & COLOUR  |                 |
|--------------------|-----------------|
| Strap Material     | Stainless steel |
| Strap Colour       | Blue            |
| Colour of the dial | Blue            |
| Glass              | Mineral glass   |
| DETAILS            |                 |
| Clasp              | Clip clasp      |
| Water resistant    | 3 ATM           |