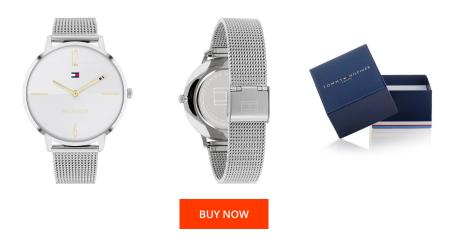

## Tommy Hilfiger ladies' watch 1782338 Specifications

This document contains all the specifications for the Tommy Hilfiger Liza 1782338 ladies' watch. We at the DIALANDO® watch store offer a large selection of authentic watches from the best watch brands in the world. https://www.dialando.cy/

| PRODUCT INFORMATION             |                              |
|---------------------------------|------------------------------|
| EAN                             | 7613272425643                |
| Gender                          | Ladies                       |
| Warranty [years]                | 2                            |
|                                 |                              |
| PRODUCT EXECUTION               |                              |
| PRODUCT EXECUTION  Display Type | Analogue                     |
|                                 | Analogue<br>Quartz (Battery) |
| Display Type                    |                              |

| MATERIAL & COLOUR  |                 |
|--------------------|-----------------|
| Strap Material     | Stainless steel |
| Strap Colour       | Silver          |
| Colour of the dial | Silver          |
| Glass              | Mineral glass   |
| DETAILS            |                 |
| Clasp              | Clip clasp      |
| Water resistant    | 3 ATM           |