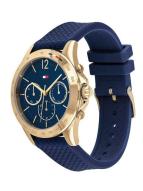

## Tommy Hilfiger ladies' watch 1782198 Specifications

**BUY NOW** 

This document contains all the specifications for the Tommy Hilfiger Haven 1782198 ladies' watch. We at the DIALANDO® watch store offer a large selection of authentic watches from the best watch brands in the world.

| MATERIAL & COLOUR    |               |
|----------------------|---------------|
| Strap Material       | Silicone      |
| Strap Colour         | Blue          |
| Colour of the dial   | Blue          |
| Glass                | Mineral glass |
|                      |               |
| DETAILS              |               |
| <b>DETAILS</b> Clasp | Buckle        |