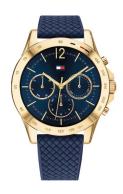

## Tommy Hilfiger ladies' watch 1782198 Specifications

**BUY NOW** 

This document contains all the specifications for the Tommy Hilfiger Haven 1782198 ladies' watch. We at the DIALANDO® watch store offer a large selection of authentic watches from the best watch brands in the world.

| MATERIAL & COLOUR    |               |
|----------------------|---------------|
| Strap Material       | Silicone      |
| Strap Colour         | Blue          |
| Colour of the dial   | Blue          |
| Glass                | Mineral glass |
|                      |               |
| DETAILS              |               |
| <b>DETAILS</b> Clasp | Buckle        |