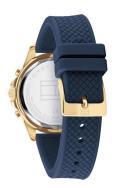

## Tommy Hilfiger ladies' watch 1782198 Specifications

**BUY NOW** 

This document contains all the specifications for the Tommy Hilfiger Haven 1782198 ladies' watch. We at the DIALANDO® watch store offer a large selection of authentic watches from the best watch brands in the world.

| MATERIAL & COLOUR    |               |
|----------------------|---------------|
| Strap Material       | Silicone      |
| Strap Colour         | Blue          |
| Colour of the dial   | Blue          |
| Glass                | Mineral glass |
|                      |               |
| DETAILS              |               |
| <b>DETAILS</b> Clasp | Buckle        |