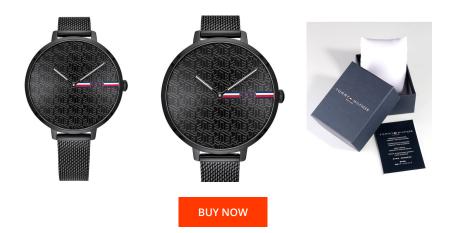

## **DIALANDO**<sup>®</sup>

Tommy Hilfiger ladies' watch 1782160 Specifications

This document contains all the specifications for the Tommy Hilfiger 1782160 ladies' watch. We at the DIALANDO<sup>®</sup> watch store offer a large selection of authentic watches from the best watch brands in the world. https://www.dialando.cy/

| PRODUCT INFORMATION |                |  |
|---------------------|----------------|--|
| EAN                 | 7613272357944  |  |
| Gender              | Ladies         |  |
| Brand               | Tommy Hilfiger |  |
| Collection          | Alexa          |  |
| Warranty [years]    | 2              |  |

| MATERIAL & COLOUR  |                                  |
|--------------------|----------------------------------|
| Strap Material     | Stainless steel                  |
| Strap Colour       | Black                            |
| Case Material      | Stainless steel                  |
| Case Colour        | Black                            |
| Case Surface       | Polished / Matted                |
| Colour of the dial | Black                            |
| Glass              | Mineral glass                    |
| DETAILS            |                                  |
| Bezel              | Fixed                            |
| Case Bottom        | Stainless steel bottom (pressed) |
| Clasp              | Pin buckle                       |
| [-                 | FIII DUCKIE                      |