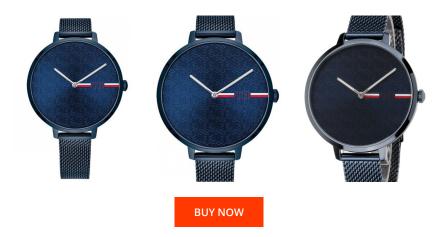

| PRODUCT INFORMATION |                |  |
|---------------------|----------------|--|
| EAN                 | 7613272357937  |  |
| Gender              | Ladies         |  |
| Brand               | Tommy Hilfiger |  |
| Collection          | Alexa - 38 mm  |  |
| Warranty [years]    | 2              |  |

Analogue Quartz (Battery)

Hour / Minute

| MATERIAL & COLOUR  |                                           |
|--------------------|-------------------------------------------|
| Strap Material     | Stainless steel                           |
| Strap Colour       | Blue                                      |
| Case Material      | Stainless steel                           |
| Case Colour        | Blue                                      |
| Case Surface       | Polished                                  |
| Colour of the dial | Blue                                      |
| Glass              | Mineral glass                             |
| DETAILS            |                                           |
| Bezel              |                                           |
|                    | Fixed                                     |
| Case Bottom        | Fixed<br>Stainless steel bottom (pressed) |
|                    |                                           |

Display Type

Movement type Functions

PRODUCT EXECUTION

| MEASURES                         |     |
|----------------------------------|-----|
| Case width [mm]                  | 38  |
| Case thickness [mm]              | 6   |
| Lug width [mm]                   | 13  |
| Max. wrist<br>circumference [mm] | 190 |