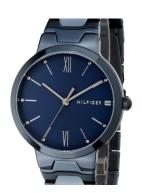

## Tommy Hilfiger ladies' watch 1781955 Specifications

**BUY NOW** 

This document contains all the specifications for the Tommy Hilfiger Avery 1781955 ladies' watch. We at the DIALANDO® watch store offer a large selection of authentic watches from the best watch brands in the world.

| MATERIAL & COLOUR  |                                  |
|--------------------|----------------------------------|
| Strap Material     | Stainless steel                  |
| Strap Colour       | Blue                             |
| Case Material      | Stainless steel                  |
| Case Colour        | Blue                             |
| Case Surface       | Matted / Polished                |
| Colour of the dial | Blue                             |
| Stone type         | Zirconia                         |
| Glass              | Mineral glass                    |
| DETAILS            |                                  |
| Bezel              | Fixed                            |
| Case Bottom        | Stainless steel bottom (pressed) |