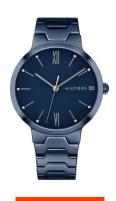

## Tommy Hilfiger ladies' watch 1781955 Specifications

**BUY NOW** 

This document contains all the specifications for the Tommy Hilfiger Avery 1781955 ladies' watch. We at the DIALANDO® watch store offer a large selection of authentic watches from the best watch brands in the world.

| MATERIAL & COLOUR  |                                  |
|--------------------|----------------------------------|
| Strap Material     | Stainless steel                  |
| Strap Colour       | Blue                             |
| Case Material      | Stainless steel                  |
| Case Colour        | Blue                             |
| Case Surface       | Matted / Polished                |
| Colour of the dial | Blue                             |
| Stone type         | Zirconia                         |
| Glass              | Mineral glass                    |
| DETAILS            |                                  |
| Bezel              | Fixed                            |
| Case Bottom        | Stainless steel bottom (pressed) |