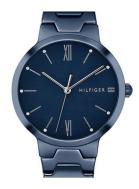

## Tommy Hilfiger ladies' watch 1781955 Specifications

**BUY NOW** 

This document contains all the specifications for the Tommy Hilfiger Avery 1781955 ladies' watch. We at the DIALANDO® watch store offer a large selection of authentic watches from the best watch brands in the world.

| MATERIAL & COLOUR  |                                  |
|--------------------|----------------------------------|
| Strap Material     | Stainless steel                  |
| Strap Colour       | Blue                             |
| Case Material      | Stainless steel                  |
| Case Colour        | Blue                             |
| Case Surface       | Matted / Polished                |
| Colour of the dial | Blue                             |
| Stone type         | Zirconia                         |
| Glass              | Mineral glass                    |
| DETAILS            |                                  |
| Bezel              | Fixed                            |
| Case Bottom        | Stainless steel bottom (pressed) |