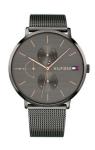

## Tommy Hilfiger ladies' watch 1781945 Specifications

**BUY NOW** 

This document contains all the specifications for the Tommy Hilfiger Jenna 1781945 ladies' watch. We at the DIALANDO® watch store offer a large selection of authentic watches from the best watch brands in the world.

| MATERIAL & COLOUR  |                 |
|--------------------|-----------------|
| Strap Material     | Stainless steel |
| Strap Colour       | Grey            |
| Colour of the dial | Grey            |
| Glass              | Mineral glass   |
| DETAILS            |                 |
| Clasp              | Snap fastener   |
| Water resistant    | 3 ATM           |