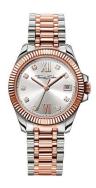

## Thomas Sabo ladies' watch WA0219-272-201 Specifications

**BUY NOW** 

This document contains all the specifications for the Thomas Sabo WA0219-272-201 ladies' watch. We at the DIALANDO® watch store offer a large selection of authentic watches from the best watch brands in the world.

| MATERIAL & COLOUR  |                 |
|--------------------|-----------------|
| Strap Material     | Stainless steel |
| Strap Colour       | Rose gold       |
| Colour of the dial | Silver          |
| Glass              | Mineral glass   |
| DETAILS            |                 |
| Clasp              | Folding clasp   |
| Water resistant    | 10 ATM          |