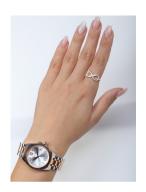

## Thomas Sabo ladies' watch WA0219-272-201 Specifications

**BUY NOW** 

This document contains all the specifications for the Thomas Sabo WA0219-272-201 ladies' watch. We at the DIALANDO® watch store offer a large selection of authentic watches from the best watch brands in the world.

| MATERIAL & COLOUR  |                 |
|--------------------|-----------------|
| Strap Material     | Stainless steel |
| Strap Colour       | Rose gold       |
| Colour of the dial | Silver          |
| Glass              | Mineral glass   |
| DETAILS            |                 |
| Clasp              | Folding clasp   |
| Water resistant    | 10 ATM          |