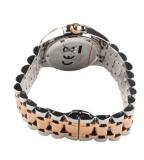

## Thomas Sabo ladies' watch WA0219-272-201 Specifications

**BUY NOW** 

This document contains all the specifications for the Thomas Sabo WA0219-272-201 ladies' watch. We at the DIALANDO® watch store offer a large selection of authentic watches from the best watch brands in the world.

| MATERIAL & COLOUR  |                 |
|--------------------|-----------------|
| Strap Material     | Stainless steel |
| Strap Colour       | Rose gold       |
| Colour of the dial | Silver          |
| Glass              | Mineral glass   |
| DETAILS            |                 |
| Clasp              | Folding clasp   |
| Water resistant    | 10 ATM          |