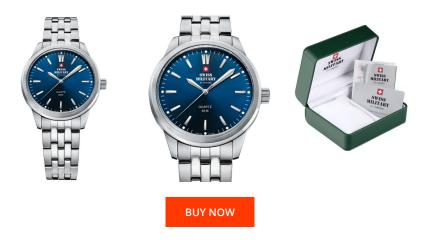

## Swiss Military by Chrono ladies' watch SMP36010.09 Specifications

This document contains all the specifications for the Swiss Military by Chrono SMP36010.09 ladies' watch. We at the DIALANDO® watch store offer a large selection of authentic watches from the best watch brands in the world.

https://www.dialando.cy/

| PRODUCT INFORMATION |                          |  |
|---------------------|--------------------------|--|
| EAN                 | 7630019127394            |  |
| Gender              | Ladies                   |  |
| Brand               | Swiss Military by Chrono |  |
| Collection          | Damen                    |  |
| Warranty [years]    | 5                        |  |

| PRODUCT EXECUTION   |                        |
|---------------------|------------------------|
| Display Type        | Analogue               |
| Movement type       | Quartz (Battery)       |
| Movement Name       | Ronda / 715            |
| Functions           | Minute / Hour / Second |
| MEASURES            |                        |
| Case width [mm]     | 33                     |
| Case thickness [mm] | 9                      |
| Lug width [mm]      | 16                     |
| Max. wrist          |                        |

| MATERIAL & COLOUR  |                                  |
|--------------------|----------------------------------|
| Strap Material     | Stainless steel                  |
| Strap Colour       | Silver                           |
| Case Material      | Stainless steel                  |
| Case Colour        | Silver                           |
| Case Surface       | Matted / Polished                |
| Colour of the dial | Blue                             |
| Glass              | Mineral glass                    |
|                    |                                  |
| DETAILS            |                                  |
| Bezel              | Fixed                            |
| Case Bottom        | Stainless steel bottom (pressed) |
| Clasp              | Folding clasp                    |
| Water resistant    | 5 ATM                            |