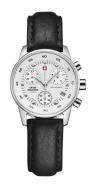

## **DIALANDO**°

Swiss Military by Chrono ladies' watch SM34013.04 Specifications

**BUY NOW** 

This document contains all the specifications for the Swiss Military by Chrono Chronograph SM34013.04 ladies' watch. We at the DIALANDO® watch store offer a large selection of authentic watches from the best watch brands in the world. https://www.dialando.cy/

| PRODUCT EXECUTION |                                             |
|-------------------|---------------------------------------------|
| Display Type      | Analogue                                    |
| Movement type     | Quartz (Battery)                            |
| Movement Name     | Swiss Made                                  |
| Functions         | Date / Chronograph / Hour / Second / Minute |

| MATERIAL & COLOUR  |                                     |
|--------------------|-------------------------------------|
| Strap Material     | Real leather                        |
| Strap Colour       | Black                               |
| Case Material      | Stainless steel                     |
| Case Colour        | Silver                              |
| Case Surface       | Polished                            |
| Colour of the dial | White                               |
| Glass              | Mineral glass with sapphire coating |
| DETAILS            |                                     |
| Bezel              | Fixed                               |
| Case Bottom        | Stainless steel bottom (pressed)    |
| Clasp              | Pin buckle                          |