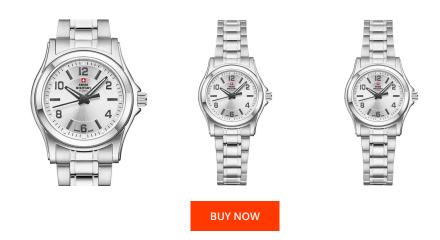

## Swiss Military by Chrono ladies' watch SM34003.22 Specifications

This document contains all the specifications for the Swiss Military by Chrono SM34003.22 ladies' watch. We at the DIALANDO<sup>®</sup> watch store offer a large selection of authentic watches from the best watch brands in the world. https://www.dialando.cy/

| PRODUCT INFORMATION       MATERIAL & COLOUR         EAN       7630019155083       Strap Material       Stainless steel |
|------------------------------------------------------------------------------------------------------------------------|
| EAN 7630019155083 Strap Material Stainless steel                                                                       |
|                                                                                                                        |
| Gender Ladies Strap Colour Silver                                                                                      |
| Warranty [years] 5 Colour of the dial Silver                                                                           |
| Glass Mineral glass                                                                                                    |
|                                                                                                                        |
| PRODUCT EXECUTION DETAILS                                                                                              |
| Display Type Analogue Clasp Folding clasp                                                                              |
| Movement typeQuartz (Battery)Water resistant5 ATM                                                                      |
|                                                                                                                        |
| MEASURES                                                                                                               |
| Case width [mm] 27                                                                                                     |
|                                                                                                                        |