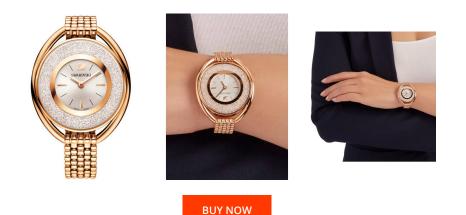

| PRODUCT INFORMATION |                  |
|---------------------|------------------|
| EAN                 | 9009652003415    |
| Gender              | Ladies           |
| Brand               | Swarovski        |
| Collection          | Crystalline Oval |
| Warranty [years]    | 2                |
| PRODUCT EXECUTION   |                  |
| Display Type        | Analogue         |
| Movement type       | Quartz (Battery) |
|                     |                  |
| MEASURES            |                  |

| MATERIAL & COLOUR  |                 |
|--------------------|-----------------|
| Strap Material     | Stainless steel |
| Strap Colour       | Rose gold       |
| Colour of the dial | Silver          |
| Stone type         | Swarovski       |
| Glass              | Mineral glass   |
|                    |                 |
| DETAILS            |                 |