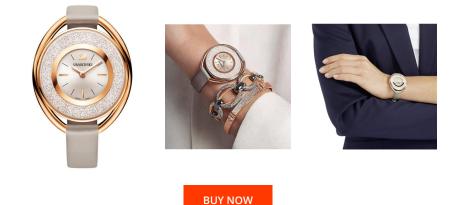

## **DIALANDO**<sup>®</sup>

Swarovski ladies' watch 5158544 Specifications

This document contains all the specifications for the Swarovski 5158544 ladies' watch. We at the DIALANDO<sup>®</sup> watch store offer a large selection of authentic watches from the best watch brands in the world. https://www.dialando.cy/

| PRODUCT INFORMATION | N                |
|---------------------|------------------|
| EAN                 | 9009651585448    |
| Gender              | Ladies           |
| Brand               | Swarovski        |
| Collection          | Crystalline Oval |
| Warranty [years]    | 2                |
| PRODUCT EXECUTION   |                  |
| Display Type        | Analogue         |
| Movement type       | Quartz (Battery) |
| MEASURES            |                  |
|                     |                  |

| MATERIAL & COLOUR  |               |
|--------------------|---------------|
| Strap Material     | Real leather  |
| Strap Colour       | Beige         |
| Colour of the dial | Silver        |
| Stone type         | Swarovski     |
| Glass              | Mineral glass |
|                    |               |
| DETAILS            |               |