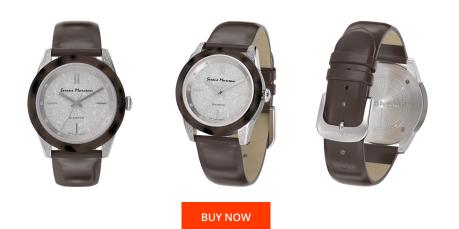

## Serene Marceau Diamond ladies' watch S002.09 Specifications

This document contains all the specifications for the Serene Marceau Diamond S002.09 ladies' watch. We at the DIALANDO<sup>®</sup> watch store offer a large selection of authentic watches from the best watch brands in the world. https://www.dialando.cy/

| PRODUCT INFORMATION |                        | MATERIAL & COLOUR  |                                                             |
|---------------------|------------------------|--------------------|-------------------------------------------------------------|
| EAN                 | 8432310945368          | Strap Material     | Real leather / Textile                                      |
| Gender              | Ladies                 | Strap Colour       | Brown                                                       |
| Brand               | Serene Marceau Diamond | Colour of the dial | Grey                                                        |
| Collection          | Jeunesse               | Stone type         | 12 pcs 1mm l2 single cut diamonds (0.058 carat) or the lugs |
| Warranty [years]    | 2                      | Glass              | Mineral glass                                               |
|                     |                        | Glass              |                                                             |
| PRODUCT EXECUTION   |                        | DETAILS            |                                                             |
| Display Type        | Analogue               | Numerals           | Index marks                                                 |
| Movement type       | Quartz (Battery)       | Water resistant    | 5 ATM                                                       |
|                     |                        |                    |                                                             |
| MEASURES            |                        |                    |                                                             |
| Case width [mm]     | 38                     |                    |                                                             |
|                     |                        |                    |                                                             |