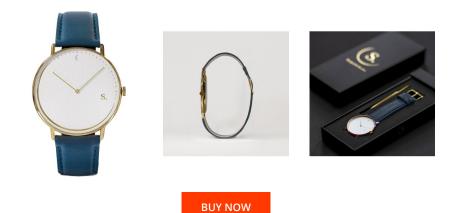

## **DIALANDO**<sup>®</sup>

Sandell ladies' watch SSW38-NBV\_D Specifications

This document contains all the specifications for the Sandell SSW38-NBV\_D ladies' watch. We at the DIALANDO<sup>®</sup> watch store offer a large selection of authentic watches from the best watch brands in the world. https://www.dialando.cy/

| PRODUCT INFORMATION               |                              | MATERIAL & COLOUR                 |               |
|-----------------------------------|------------------------------|-----------------------------------|---------------|
| EAN                               | 2000015236669                | Strap Material                    | Vegan leather |
| Gender                            | Ladies                       | Strap Colour                      | Blue          |
| Brand                             | Sandell                      | Colour of the dial                | White         |
| Collection                        | Day                          | Glass                             | Mineral glass |
| Warranty [years]                  | 2                            |                                   |               |
|                                   |                              |                                   |               |
|                                   |                              |                                   |               |
| PRODUCT EXECUTION                 |                              | DETAILS                           |               |
| PRODUCT EXECUTION<br>Display Type | Analogue                     | <b>DETAILS</b><br>Water resistant | 3 ATM         |
|                                   | Analogue<br>Quartz (Battery) |                                   | 3 ATM         |
| Display Type                      | 5                            |                                   | 3 ATM         |
| Display Type                      | 5                            |                                   | 3 ATM         |