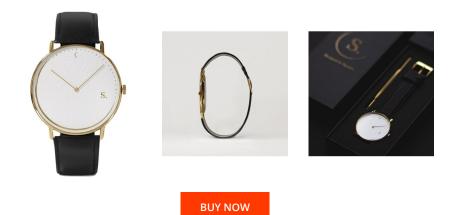

## **DIALANDO**<sup>®</sup>

Sandell ladies' watch SSW38-BLL\_D Specifications

This document contains all the specifications for the Sandell SSW38-BLL\_D ladies' watch. We at the DIALANDO<sup>®</sup> watch store offer a large selection of authentic watches from the best watch brands in the world. https://www.dialando.cy/

| PRODUCT INFORMATION |                  | MATERIAL & COLOUR  |               |
|---------------------|------------------|--------------------|---------------|
| EAN                 | 2000015236621    | Strap Material     | Real leather  |
| Gender              | Ladies           | Strap Colour       | Black         |
| Brand               | Sandell          | Colour of the dial | White         |
| Collection          | Day              | Glass              | Mineral glass |
| Warranty [years]    | 2                |                    |               |
|                     |                  |                    |               |
| PRODUCT EXECUTION   |                  | DETAILS            |               |
| Display Type        | Analogue         | Water resistant    | 3 ATM         |
| Movement type       | Quartz (Battery) |                    |               |
|                     |                  |                    |               |
| MEASURES            |                  |                    |               |
| Case width [mm]     | 38               |                    |               |
|                     |                  |                    |               |