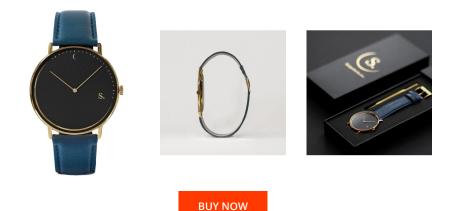

## **DIALANDO**<sup>®</sup>

Sandell ladies' watch SSB38-NBV\_D Specifications

This document contains all the specifications for the Sandell SSB38-NBV\_D ladies' watch. We at the DIALANDO<sup>®</sup> watch store offer a large selection of authentic watches from the best watch brands in the world. https://www.dialando.cy/

| PRODUCT INFORMATION |                  | MATERIAL & COLOUR  | MATERIAL & COLOUR |  |
|---------------------|------------------|--------------------|-------------------|--|
| EAN                 | 2000015236577    | Strap Material     | Vegan leather     |  |
| Gender              | Ladies           | Strap Colour       | Blue              |  |
| Brand               | Sandell          | Colour of the dial | Black             |  |
| Collection          | Night            | Glass              | Mineral glass     |  |
| Warranty [years]    | 2                |                    |                   |  |
|                     |                  |                    |                   |  |
| PRODUCT EXECUTION   |                  | DETAILS            |                   |  |
| Display Type        | Analogue         | Water resistant    | 3 ATM             |  |
| Movement type       | Quartz (Battery) |                    |                   |  |
|                     |                  |                    |                   |  |
|                     |                  |                    |                   |  |
| MEASURES            |                  |                    |                   |  |