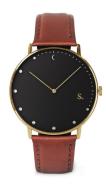

## Sandell ladies' watch SDB38-BRL Specifications

**BUY NOW** 

This document contains all the specifications for the Sandell SDB38-BRL ladies' watch. We at the DIALANDO® watch store offer a large selection of authentic watches from the best watch brands in the world.

| MATERIAL & COLOUR  |               |
|--------------------|---------------|
| Strap Material     | Real leather  |
| Strap Colour       | Brown         |
| Colour of the dial | Black         |
| Stone type         | Zirconia      |
| Glass              | Mineral glass |
| DETAILS            |               |
| Water resistant    | 3 ATM         |