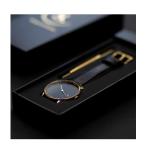

## Sandell ladies' watch SDB38-BLV Specifications

**BUY NOW** 

This document contains all the specifications for the Sandell SDB38-BLV ladies' watch. We at the DIALANDO® watch store offer a large selection of authentic watches from the best watch brands in the world.

| MATERIAL & COLOUR  |               |
|--------------------|---------------|
| Strap Material     | Vegan leather |
| Strap Colour       | Black         |
| Colour of the dial | Black         |
| Stone type         | Zirconia      |
| Glass              | Mineral glass |
| DETAILS            |               |
| Water resistant    | 3 ATM         |