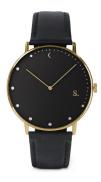

## Sandell ladies' watch SDB38-BLV Specifications

**BUY NOW** 

This document contains all the specifications for the Sandell SDB38-BLV ladies' watch. We at the DIALANDO® watch store offer a large selection of authentic watches from the best watch brands in the world.

| MATERIAL & COLOUR  |               |
|--------------------|---------------|
| Strap Material     | Vegan leather |
| Strap Colour       | Black         |
| Colour of the dial | Black         |
| Stone type         | Zirconia      |
| Glass              | Mineral glass |
| DETAILS            |               |
| Water resistant    | 3 ATM         |