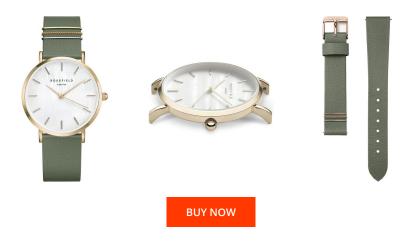

## Rosefield ladies' watch WFGG-W85 Specifications

This document contains all the specifications for the Rosefield The West Village WFGG-W85 ladies' watch. We at the DIALANDO® watch store offer a large selection of authentic watches from the best watch brands in the world. https://www.dialando.cy/

| MATERIAL & COLOUR  |                                  |
|--------------------|----------------------------------|
| Strap Material     | Calf leather                     |
| Strap Colour       | Green                            |
| Case Material      | Stainless steel                  |
| Case Colour        | Gold                             |
| Case Surface       | Polished                         |
| Colour of the dial | Mother of pearl                  |
| Glass              | Mineral glass / Hardened glass   |
| DETAILS            |                                  |
| Bezel              | Fixed                            |
| Case Bottom        | Stainless steel bottom / Pressed |
| Clasp              | Buckle                           |
| Water resistant    | 3 ATM                            |