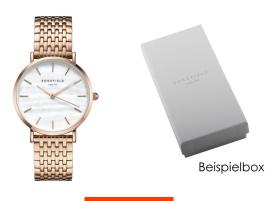

## Rosefield ladies' watch UEWR-U20 Specifications

**BUY NOW** 

This document contains all the specifications for the Rosefield UEWR-U20 ladies' watch. We at the DIALANDO® watch store offer a large selection of authentic watches from the best watch brands in the world.

| MATERIAL & COLOUR  |                                  |
|--------------------|----------------------------------|
| Strap Material     | Stainless steel                  |
| Strap Colour       | Rose gold                        |
| Case Material      | Stainless steel                  |
| Case Colour        | Rose gold                        |
| Case Surface       | Polished / Matted                |
| Colour of the dial | White                            |
| Glass              | Mineral glass                    |
|                    |                                  |
| DETAILS            |                                  |
| Bezel              | Fixed                            |
| Case Bottom        | Stainless steel bottom (pressed) |
| Clasp              | Folding clasp                    |
|                    |                                  |