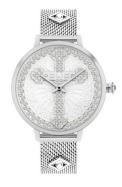

## Police ladies' watch PL16031MS.04MMA Specifications

**BUY NOW** 

This document contains all the specifications for the Police Socotra PL16031MS.04MMA ladies' watch. We at the DIALANDO® watch store offer a large selection of authentic watches from the best watch brands in the world.

https://www.dialando.cy/

| PRODUCT INFORMATION |               |  |
|---------------------|---------------|--|
| EAN                 | 4895220917353 |  |
| Gender              | Ladies        |  |
| Brand               | Police        |  |
| Collection          | Socotra       |  |
| Warranty [years]    | 2             |  |

| MATERIAL & COLOUR  |                   |
|--------------------|-------------------|
| Strap Material     | Stainless steel   |
| Strap Colour       | Silver            |
| Case Material      | Stainless steel   |
| Case Colour        | Silver            |
| Case Surface       | Matted / Polished |
| Colour of the dial | Silver            |
| Stone type         | Glass crystal     |
| Glass              | Mineral glass     |
|                    |                   |

| PRODUCT EXECUTION |                  |
|-------------------|------------------|
| Display Type      | Analogue         |
| Movement type     | Quartz (Battery) |
| Functions         | Hour / Minute    |

| DETAILS         |                                  |
|-----------------|----------------------------------|
| Bezel           | Fixed                            |
| Case Bottom     | Stainless steel bottom (pressed) |
| Clasp           | Pin buckle                       |
| Water resistant | 3 ATM                            |

| MEASURES                      |     |
|-------------------------------|-----|
| Case width [mm]               | 36  |
| Case thickness [mm]           | 9   |
| Lug width [mm]                | 14  |
| Max. wrist circumference [mm] | 200 |