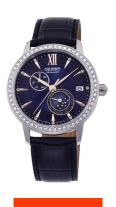

## Orient ladies' watch RA-AK0006L10B Specifications

**BUY NOW** 

This document contains all the specifications for the Orient Mondphase Automatik RA-AK0006L10B ladies' watch. We at the DIALANDO® watch store offer a large selection of authentic watches from the best watch brands in the world. https://www.dialando.cy/

| PRODUCT INFORMATION         | N                     |
|-----------------------------|-----------------------|
| EAN                         | 4942715013387         |
| Gender                      | Ladies                |
| Brand                       | Orient                |
| Collection                  | Classic Lady          |
| Warranty [years]            | 2                     |
| PRODUCT EXECUTION           |                       |
|                             |                       |
| Display Type                | Analogue              |
| Display Type  Movement type | Analogue<br>Automatic |
|                             |                       |
| Movement type               | Automatic             |

| MATERIAL & COLOUR  |                 |
|--------------------|-----------------|
| Strap Material     | Real leather    |
| Strap Colour       | Blue            |
| Case Material      | Stainless steel |
| Colour of the dial | Blue            |
| Glass              | Mineral glass   |
| DETAILS            |                 |
| Class              |                 |
| Clasp              | Pin buckle      |