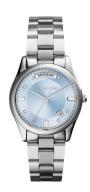

## ladies' watch MK6068 Specifications

**BUY NOW** 

This document contains all the specifications for the Michael Kors MK6068 ladies' watch. We at the DIALANDO® watch store offer a large selection of authentic watches from the best watch brands in the world.

| MATERIAL & COLOUR  |                 |
|--------------------|-----------------|
| Strap Material     | Stainless steel |
| Strap Colour       | Silver          |
| Colour of the dial | Silver          |
| Glass              | Mineral glass   |
| DETAILS            |                 |
| Numerals           | Index marks     |