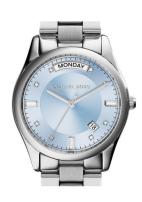

## ladies' watch MK6068 Specifications

**BUY NOW** 

This document contains all the specifications for the Michael Kors MK6068 ladies' watch. We at the DIALANDO® watch store offer a large selection of authentic watches from the best watch brands in the world.

| MATERIAL & COLOUR  |                 |
|--------------------|-----------------|
| Strap Material     | Stainless steel |
| Strap Colour       | Silver          |
| Colour of the dial | Silver          |
| Glass              | Mineral glass   |
| DETAILS            |                 |
| Numerals           | Index marks     |