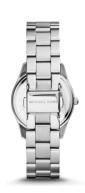

## ladies' watch MK6068 Specifications

**BUY NOW** 

This document contains all the specifications for the Michael Kors MK6068 ladies' watch. We at the DIALANDO® watch store offer a large selection of authentic watches from the best watch brands in the world.

| MATERIAL & COLOUR  |                 |
|--------------------|-----------------|
| Strap Material     | Stainless steel |
| Strap Colour       | Silver          |
| Colour of the dial | Silver          |
| Glass              | Mineral glass   |
| DETAILS            |                 |
| Numerals           | Index marks     |