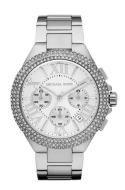

## ladies' watch MK5634 Specifications

**BUY NOW** 

This document contains all the specifications for the Michael Kors MK5634 ladies' watch. We at the DIALANDO® watch store offer a large selection of authentic watches from the best watch brands in the world.

https://www.dialando.cy/

| PRODUCT INFORMATION             | N                            |
|---------------------------------|------------------------------|
| EAN                             | 0691464891237                |
| Gender                          | Ladies                       |
| Brand                           | Michael Kors                 |
| Collection                      | Camille                      |
| Warranty [years]                | 2                            |
|                                 |                              |
| PRODUCT EXECUTION               |                              |
| PRODUCT EXECUTION  Display Type | Analogue                     |
|                                 | Analogue<br>Quartz (Battery) |
| Display Type                    |                              |
| Display Type  Movement type     | Quartz (Battery)             |

| MATERIAL & COLOUR  |                 |
|--------------------|-----------------|
| Strap Material     | Stainless steel |
| Strap Colour       | Silver          |
| Colour of the dial | Silver          |
| Glass              | Mineral glass   |
|                    |                 |
| DETAILS            |                 |