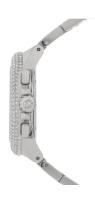

## ladies' watch MK5634 Specifications

**BUY NOW** 

This document contains all the specifications for the Michael Kors MK5634 ladies' watch. We at the DIALANDO® watch store offer a large selection of authentic watches from the best watch brands in the world.

https://www.dialando.cy/

| PRODUCT INFORMATION             | N                            |
|---------------------------------|------------------------------|
| EAN                             | 0691464891237                |
| Gender                          | Ladies                       |
| Brand                           | Michael Kors                 |
| Collection                      | Camille                      |
| Warranty [years]                | 2                            |
|                                 |                              |
| PRODUCT EXECUTION               |                              |
| PRODUCT EXECUTION  Display Type | Analogue                     |
|                                 | Analogue<br>Quartz (Battery) |
| Display Type                    |                              |
| Display Type  Movement type     | Quartz (Battery)             |

| MATERIAL & COLOUR  |                 |
|--------------------|-----------------|
| Strap Material     | Stainless steel |
| Strap Colour       | Silver          |
| Colour of the dial | Silver          |
| Glass              | Mineral glass   |
|                    |                 |
| DETAILS            |                 |