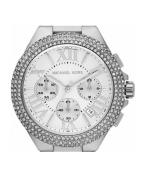

## ladies' watch MK5634 Specifications

**BUY NOW** 

This document contains all the specifications for the Michael Kors MK5634 ladies' watch. We at the DIALANDO® watch store offer a large selection of authentic watches from the best watch brands in the world.

https://www.dialando.cy/

| PRODUCT INFORMATION             | N                            |
|---------------------------------|------------------------------|
| EAN                             | 0691464891237                |
| Gender                          | Ladies                       |
| Brand                           | Michael Kors                 |
| Collection                      | Camille                      |
| Warranty [years]                | 2                            |
|                                 |                              |
| PRODUCT EXECUTION               |                              |
| PRODUCT EXECUTION  Display Type | Analogue                     |
|                                 | Analogue<br>Quartz (Battery) |
| Display Type                    |                              |
| Display Type  Movement type     | Quartz (Battery)             |

| MATERIAL & COLOUR  |                 |
|--------------------|-----------------|
| Strap Material     | Stainless steel |
| Strap Colour       | Silver          |
| Colour of the dial | Silver          |
| Glass              | Mineral glass   |
|                    |                 |
| DETAILS            |                 |