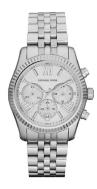

## ladies' watch MK5555 Specifications

**BUY NOW** 

This document contains all the specifications for the Michael Kors MK5555 ladies' watch. We at the DIALANDO® watch store offer a large selection of authentic watches from the best watch brands in the world.

| MATERIAL & COLOUR  |                 |
|--------------------|-----------------|
| Strap Material     | Stainless steel |
| Strap Colour       | Silver          |
| Colour of the dial | Silver          |
| Glass              | Mineral glass   |
|                    | Willield Stad   |
| DETAILS            | milicia glass   |