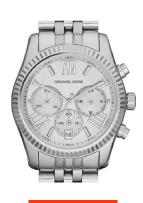

## ladies' watch MK5555 Specifications

**BUY NOW** 

This document contains all the specifications for the Michael Kors MK5555 ladies' watch. We at the DIALANDO® watch store offer a large selection of authentic watches from the best watch brands in the world.

| MATERIAL & COLOUR  |                 |
|--------------------|-----------------|
| Strap Material     | Stainless steel |
| Strap Colour       | Silver          |
| Colour of the dial | Silver          |
| Glass              | Mineral glass   |
|                    | Willield Stad   |
| DETAILS            | milicia glass   |