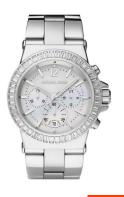

https://www.dialando.cy/

| PRODUCT INFORMATION     | И                               |
|-------------------------|---------------------------------|
| EAN                     | 0691464717742                   |
| Gender                  | Ladies                          |
| Brand                   | Michael Kors                    |
| Collection              | Dylan                           |
| Warranty [years]        | 2                               |
| PRODUCT EXECUTION       |                                 |
| Display Type            | Analogue                        |
|                         |                                 |
| Movement type           | Quartz (Battery)                |
| Movement type Functions | Quartz (Battery)<br>Chronograph |
|                         | * *                             |

| MATERIAL & COLOUR  |                 |
|--------------------|-----------------|
| Strap Material     | Stainless steel |
| Strap Colour       | Silver          |
| Colour of the dial | Silver          |
| Glass              | Mineral glass   |
|                    |                 |
| DETAILS            |                 |