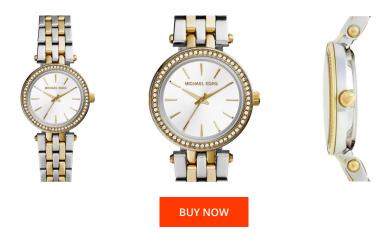

| PRODUCT INFORMATION | 1                |  | MATER   |  |
|---------------------|------------------|--|---------|--|
| EAN                 | 4053858267916    |  | Strap N |  |
| Gender              | Ladies           |  | Strap C |  |
| Brand               | Michael Kors     |  | Colour  |  |
| Collection          | Darci            |  | Glass   |  |
| Warranty [years]    | 2                |  |         |  |
| PRODUCT EXECUTION   |                  |  | DETAIL  |  |
| Display Type        | Analogue         |  | Numer   |  |
| Movement type       | Quartz (Battery) |  |         |  |
| MEASURES            |                  |  |         |  |
| Case width [mm]     | 26               |  |         |  |

| MATERIAL & COLOUR  |                 |
|--------------------|-----------------|
| Strap Material     | Stainless steel |
| Strap Colour       | Gold / Silver   |
| Colour of the dial | Silver          |
| Glass              | Mineral glass   |

## ILS

erals

Index marks