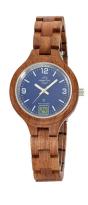

| MATERIAL & COLOUR  |                                |
|--------------------|--------------------------------|
| Strap Material     | Wood                           |
| Strap Colour       | Brown                          |
| Case Material      | Wood                           |
| Case Colour        | Brown                          |
| Case Surface       | Matted                         |
| Colour of the dial | Blue                           |
| Glass              | Hardened glass / Mineral glass |
|                    |                                |
| DETAILS            |                                |
| DI                 | er . J                         |

| DETAILS         |                                   |
|-----------------|-----------------------------------|
| Bezel           | Fixed                             |
| Case Bottom     | Stainless steel bottom / Pressed  |
| Clasp           | Folding clasp                     |
| Lighting        | Luminous hands / Luminous indexes |
| Water resistant | 3 ATM                             |