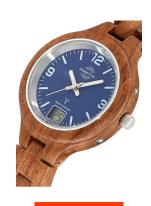

| MATERIAL & COLOUR  |                                |
|--------------------|--------------------------------|
| Strap Material     | Wood                           |
| Strap Colour       | Brown                          |
| Case Material      | Wood                           |
| Case Colour        | Brown                          |
| Case Surface       | Matted                         |
| Colour of the dial | Blue                           |
| Glass              | Hardened glass / Mineral glass |
|                    |                                |
| DETAILS            |                                |
| DI                 | er . J                         |

| DETAILS         |                                   |
|-----------------|-----------------------------------|
| Bezel           | Fixed                             |
| Case Bottom     | Stainless steel bottom / Pressed  |
| Clasp           | Folding clasp                     |
| Lighting        | Luminous hands / Luminous indexes |
| Water resistant | 3 ATM                             |