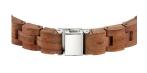

| DETAILS         |                                   |
|-----------------|-----------------------------------|
| Bezel           | Fixed                             |
| Case Bottom     | Stainless steel bottom / Pressed  |
| Clasp           | Folding clasp                     |
| Lighting        | Luminous hands / Luminous indexes |
| Water resistant | 3 ATM                             |