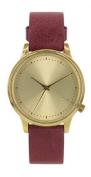

## Komono ladies' watch KOM-W2457 Specifications

**BUY NOW** 

This document contains all the specifications for the Komono KOM-W2457 ladies' watch. We at the DIALANDO® watch store offer a large selection of authentic watches from the best watch brands in the world.

| MATERIAL & COLOUR  |               |
|--------------------|---------------|
| Strap Material     | Real leather  |
| Strap Colour       | Red           |
| Colour of the dial | Gold          |
| Glass              | Mineral glass |
|                    |               |
| DETAILS            |               |
| DETAILS Clasp      | Buckle        |