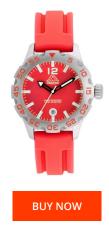

| PRODUCT INFORMATION         |                  | MATERIAL & COLOUR  |               |
|-----------------------------|------------------|--------------------|---------------|
| EAN                         | 8431777771015    | Strap Material     | Rubber        |
| Gender                      | Ladies           | Strap Colour       | Red           |
| Warranty [years]            | 2                | Colour of the dial | Red           |
|                             |                  | Glass              | Mineral glass |
|                             |                  |                    |               |
| PRODUCT EXECUTION           |                  | DETAILS            |               |
| Display Type                | Analogue         | Clasp              | Buckle        |
| Movement type               | Quartz (Battery) | Water resistant    | 5 ATM         |
|                             |                  |                    |               |
|                             |                  |                    |               |
| MEASURES                    |                  |                    |               |
| MEASURES<br>Case width [mm] | 38               |                    |               |