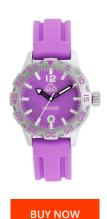

| MATERIAL & COLOUR  |                       |
|--------------------|-----------------------|
| Strap Material     | Rubber                |
| Strap Colour       | Violet                |
| Colour of the dial | Purple                |
|                    |                       |
| Glass              | Mineral glass         |
| DETAILS            | Mineral glass         |
|                    | Mineral glass  Buckle |