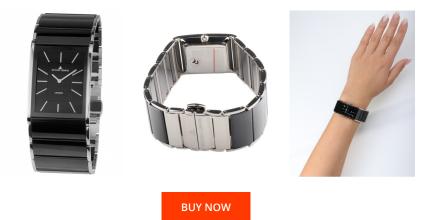

## Jacques Lemans ladies' watch 1-1940A Specifications

This document contains all the specifications for the Jacques Lemans 1-1940A ladies' watch. We at the DIALANDO<sup>®</sup> watch store offer a large selection of authentic watches from the best watch brands in the world. https://www.dialando.cy/

| MATERIAL & COLOUR  |                                  |
|--------------------|----------------------------------|
| Strap Material     | Ceramics / Stainless steel       |
| Strap Colour       | Silver / Black                   |
| Case Material      | Stainless steel                  |
| Case Colour        | Silver / Black                   |
| Case Surface       | Polished                         |
| Colour of the dial | Black                            |
| Glass              | Sapphire glass                   |
| DETAILS            |                                  |
| Bezel              | Fixed                            |
| Case Bottom        | Stainless steel bottom (pressed) |
| Clasp              | Butterfly clasp                  |
| Water resistant    | 5 ATM                            |

## MEASURES

| Case width [mm]                  | 24  |
|----------------------------------|-----|
| Case thickness [mm]              | 7   |
| Lug width [mm]                   | 24  |
| Max. wrist<br>circumference [mm] | 190 |