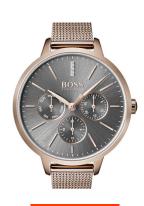

## Hugo Boss ladies' watch 1502424 Specifications

**BUY NOW** 

This document contains all the specifications for the Hugo Boss Symphony 1502424 ladies' watch. We at the DIALANDO® watch store offer a large selection of authentic watches from the best watch brands in the world.

| MATERIAL & COLOUR  |                   |
|--------------------|-------------------|
| Strap Material     | Stainless steel   |
| Strap Colour       | Rose gold         |
| Case Material      | Stainless steel   |
| Case Colour        | Rose gold         |
| Case Surface       | Polished / Matted |
| Colour of the dial | Black             |
| Stone type         | Glass crystal     |
| Glass              | Mineral glass     |
| DETAILS            |                   |
|                    |                   |

| MEASURES                      |     |
|-------------------------------|-----|
| Case width [mm]               | 38  |
| Case thickness [mm]           | 8   |
| Lug width [mm]                | 14  |
| Max. wrist circumference [mm] | 180 |