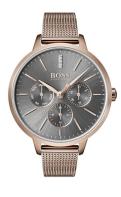

## Hugo Boss ladies' watch 1502424 Specifications

**BUY NOW** 

This document contains all the specifications for the Hugo Boss Symphony 1502424 ladies' watch. We at the DIALANDO® watch store offer a large selection of authentic watches from the best watch brands in the world.

| MATERIAL & COLOUR  |                   |
|--------------------|-------------------|
| Strap Material     | Stainless steel   |
| Strap Colour       | Rose gold         |
| Case Material      | Stainless steel   |
| Case Colour        | Rose gold         |
| Case Surface       | Polished / Matted |
| Colour of the dial | Black             |
| Stone type         | Glass crystal     |
| Glass              | Mineral glass     |
| DETAILS            |                   |
|                    |                   |

| MEASURES                      |     |
|-------------------------------|-----|
| Case width [mm]               | 38  |
| Case thickness [mm]           | 8   |
| Lug width [mm]                | 14  |
| Max. wrist circumference [mm] | 180 |