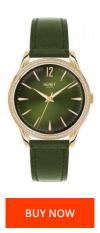

## Henry London ladies' watch HL39-SS-0104 Specifications

This document contains all the specifications for the Henry London HL39-SS-0104 ladies' watch. We at the DIALANDO® watch store offer a large selection of authentic watches from the best watch brands in the world. https://www.dialando.cy/

| MATERIAL & COLOUR  |               |
|--------------------|---------------|
| Strap Material     | Real leather  |
| Strap Colour       | Green         |
| Colour of the dial | Green         |
| Glass              | Mineral glass |
|                    |               |
| DETAILS            |               |