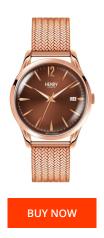

## Henry London ladies' watch HL39-M-0050 Specifications

This document contains all the specifications for the Henry London HL39-M-0050 ladies' watch. We at the DIALANDO® watch store offer a large selection of authentic watches from the best watch brands in the world.

| MATERIAL & COLOUR  |                 |
|--------------------|-----------------|
| Strap Material     | Stainless steel |
| Strap Colour       | Pink            |
| Colour of the dial | Brown           |
| Glass              | Mineral glass   |
|                    |                 |
| DETAILS            |                 |
| DETAILS<br>Clasp   | Snap fastener   |