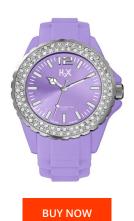

## Haurex ladies' watch SS382DL1 Specifications

This document contains all the specifications for the Haurex SS382DL1 ladies' watch. We at the DIALANDO® watch store offer a large selection of authentic watches from the best watch brands in the world.

| MATERIAL & COLOUR    |               |
|----------------------|---------------|
| Strap Material       | Rubber        |
| Strap Colour         | Violet        |
| Colour of the dial   | Purple        |
| Glass                | Mineral glass |
|                      |               |
| DETAILS              |               |
| <b>DETAILS</b> Clasp | Buckle        |