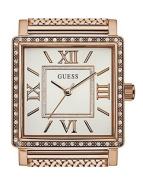

## Guess ladies' watch W0826L3 Specifications

MATERIAL & COLOUR Strap Material

**BUY NOW** 

This document contains all the specifications for the Guess W0826L3 ladies' watch. We at the DIALANDO® watch store offer a large selection of authentic watches from the best watch brands in the world. https://www.dialando.cy/

| PRODUCT INFORMATION |               |
|---------------------|---------------|
| EAN                 | 0091661462986 |
| Gender              | Ladies        |
| Brand               | Guess         |
| Warranty [years]    | 2             |

| Strap Colour       | Rose gold       |
|--------------------|-----------------|
| Case Material      | Stainless steel |
| Case Colour        | Rose gold       |
| Case Surface       | Polished        |
| Colour of the dial | Silver          |
| Stone type         | Zirconia        |
| Glass              | Mineral glass   |
| DETAILS            |                 |
| Clasp              | Clip clasp      |

Stainless steel

| PRODUCT EXECUTION |                  |
|-------------------|------------------|
| Display Type      | Analogue         |
| Movement type     | Quartz (Battery) |
| MEASURES          |                  |
| Case width [mm]   | 28               |