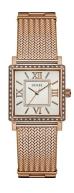

## Guess ladies' watch W0826L3 Specifications

MATERIAL & COLOUR Strap Material

**BUY NOW** 

This document contains all the specifications for the Guess W0826L3 ladies' watch. We at the DIALANDO® watch store offer a large selection of authentic watches from the best watch brands in the world. https://www.dialando.cy/

| PRODUCT INFORMATION |               |
|---------------------|---------------|
| EAN                 | 0091661462986 |
| Gender              | Ladies        |
| Brand               | Guess         |
| Warranty [years]    | 2             |

| Strap Colour       | Rose gold       |
|--------------------|-----------------|
| Case Material      | Stainless steel |
| Case Colour        | Rose gold       |
| Case Surface       | Polished        |
| Colour of the dial | Silver          |
| Stone type         | Zirconia        |
| Glass              | Mineral glass   |
| DETAILS            |                 |
| Clasp              | Clip clasp      |

Stainless steel

| PRODUCT EXECUTION |                  |
|-------------------|------------------|
| Display Type      | Analogue         |
| Movement type     | Quartz (Battery) |
| MEASURES          |                  |
| Case width [mm]   | 28               |