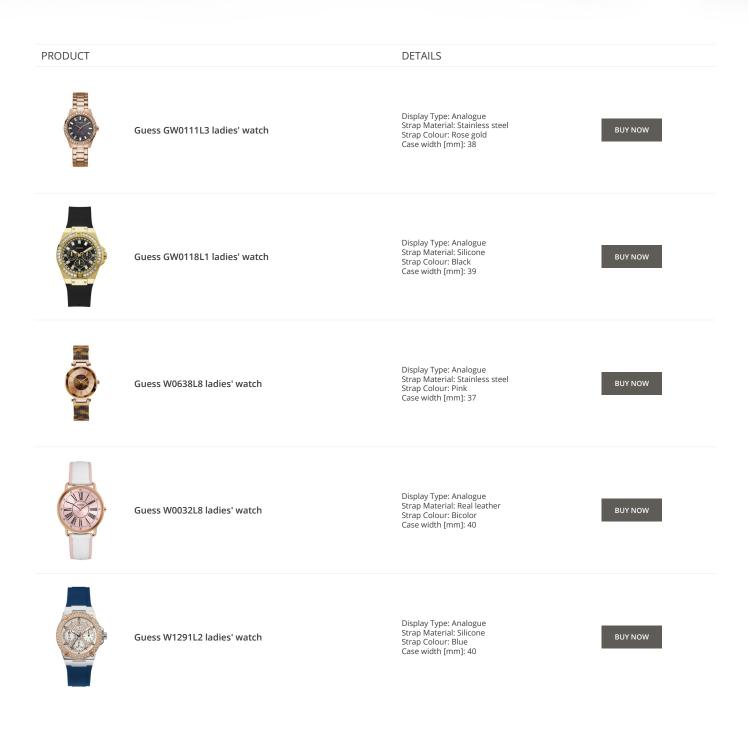

**Guess ladies' watches Catalog** 

# GUESS

ONLINE CATALOG

This document contains our exclusive collection of Guess ladies' watches. All our products are original. We at the DIALANDO<sup>®</sup> watch store are committed to helping you find the perfect watch. https://www.dialando.cy/

# PRODUCT DETAILS Image: Second Secon







































































### Guess ladies' watches Catalog

### PRODUCT



Guess Y06009L7 ladies' watch

Display Type: Analogue Strap Material: Stainless steel Strap Colour: Pink Case width [mm]: 36

DETAILS

**BUY NOW** 



Guess X85009G1S ladies' watch

Display Type: Analogue Strap Material: Ceramics Strap Colour: White Case width [mm]: 44

**BUY NOW**