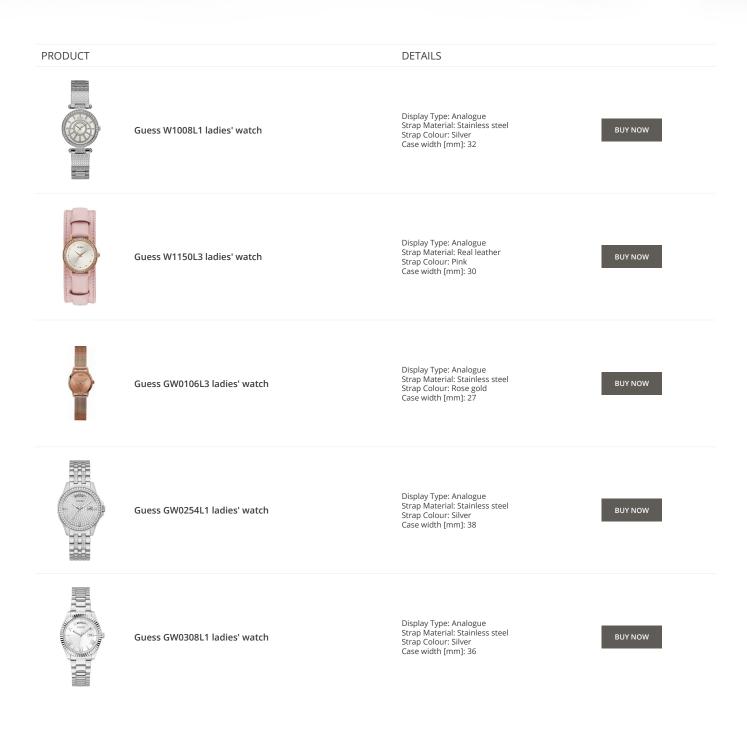

**Guess ladies' watches Catalog** 

# GUESS

ONLINE CATALOG

This document contains our exclusive collection of Guess ladies' watches. All our products are original. We at the DIALANDO<sup>®</sup> watch store are committed to helping you find the perfect watch. https://www.dialando.cy/

# PRODUCT DETAILS Image: Second Secon







































































### Guess ladies' watches Catalog

### PRODUCT



Guess Y06009L7 ladies' watch

Display Type: Analogue Strap Material: Stainless steel Strap Colour: Pink Case width [mm]: 36

DETAILS

**BUY NOW** 



Guess X85009G1S ladies' watch

Display Type: Analogue Strap Material: Ceramics Strap Colour: White Case width [mm]: 44

**BUY NOW**