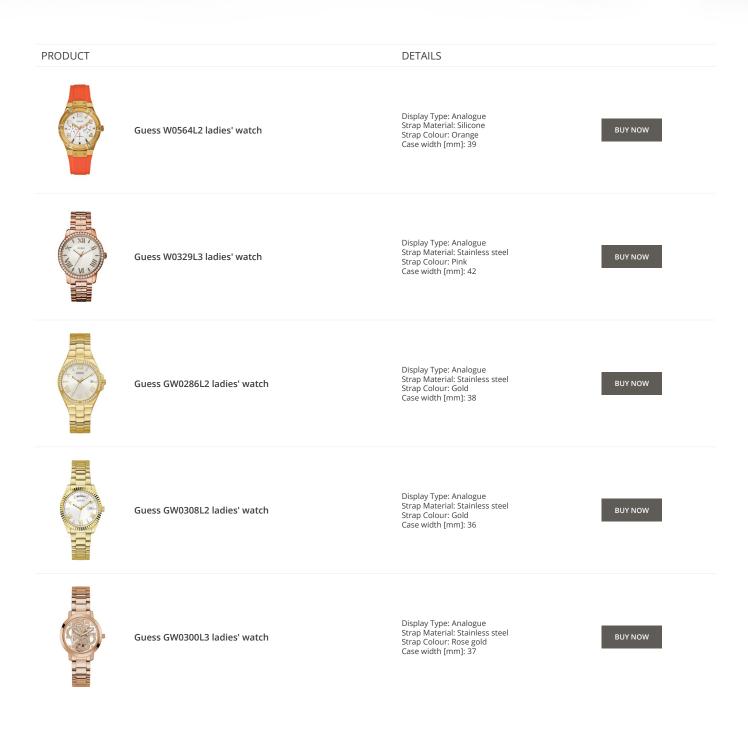

**Guess ladies' watches Catalog** 

# GUESS

ONLINE CATALOG

This document contains our exclusive collection of Guess ladies' watches. All our products are original. We at the DIALANDO<sup>®</sup> watch store are committed to helping you find the perfect watch. https://www.dialando.cy/

# PRODUCT DETAILS Image: Second Secon







































































### Guess ladies' watches Catalog

### PRODUCT



Guess Y06009L7 ladies' watch

Display Type: Analogue Strap Material: Stainless steel Strap Colour: Pink Case width [mm]: 36

DETAILS

**BUY NOW** 



Guess X85009G1S ladies' watch

Display Type: Analogue Strap Material: Ceramics Strap Colour: White Case width [mm]: 44

**BUY NOW**