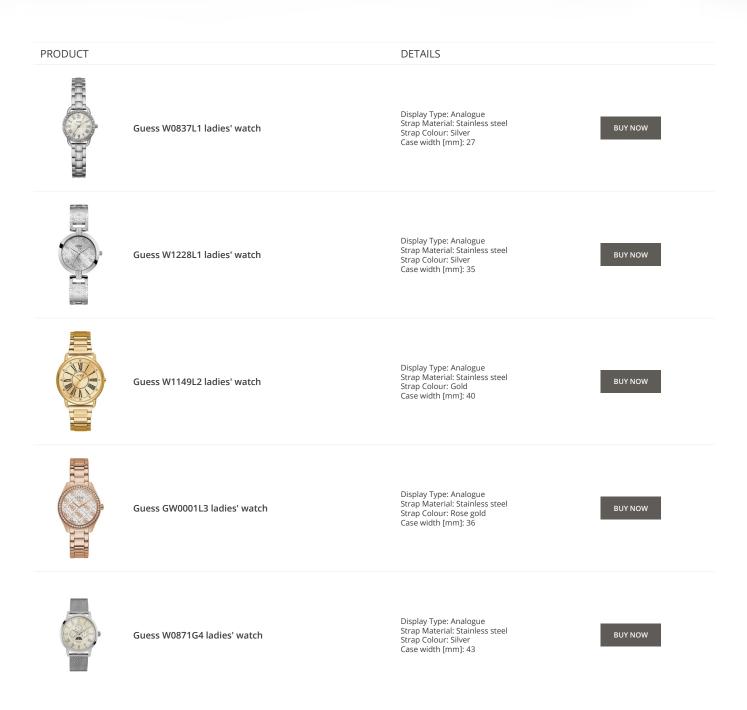

**Guess ladies' watches Catalog** 

# GUESS

ONLINE CATALOG

This document contains our exclusive collection of Guess ladies' watches. All our products are original. We at the DIALANDO<sup>®</sup> watch store are committed to helping you find the perfect watch. https://www.dialando.cy/

# PRODUCT DETAILS Image: Second Secon







































































### Guess ladies' watches Catalog

### PRODUCT



Guess Y06009L7 ladies' watch

Display Type: Analogue Strap Material: Stainless steel Strap Colour: Pink Case width [mm]: 36

DETAILS

**BUY NOW** 



Guess X85009G1S ladies' watch

Display Type: Analogue Strap Material: Ceramics Strap Colour: White Case width [mm]: 44

**BUY NOW**