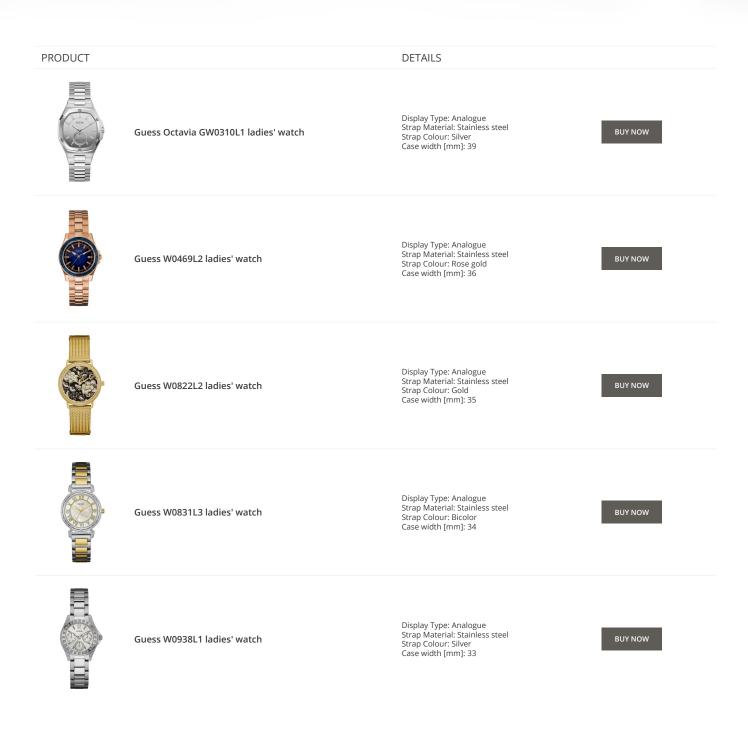

**Guess ladies' watches Catalog** 

# GUESS

ONLINE CATALOG

This document contains our exclusive collection of Guess ladies' watches. All our products are original. We at the DIALANDO<sup>®</sup> watch store are committed to helping you find the perfect watch. https://www.dialando.cy/

# PRODUCT DETAILS Image: Second Secon







































































### Guess ladies' watches Catalog

### PRODUCT



Guess Y06009L7 ladies' watch

Display Type: Analogue Strap Material: Stainless steel Strap Colour: Pink Case width [mm]: 36

DETAILS

**BUY NOW** 



Guess X85009G1S ladies' watch

Display Type: Analogue Strap Material: Ceramics Strap Colour: White Case width [mm]: 44

**BUY NOW**