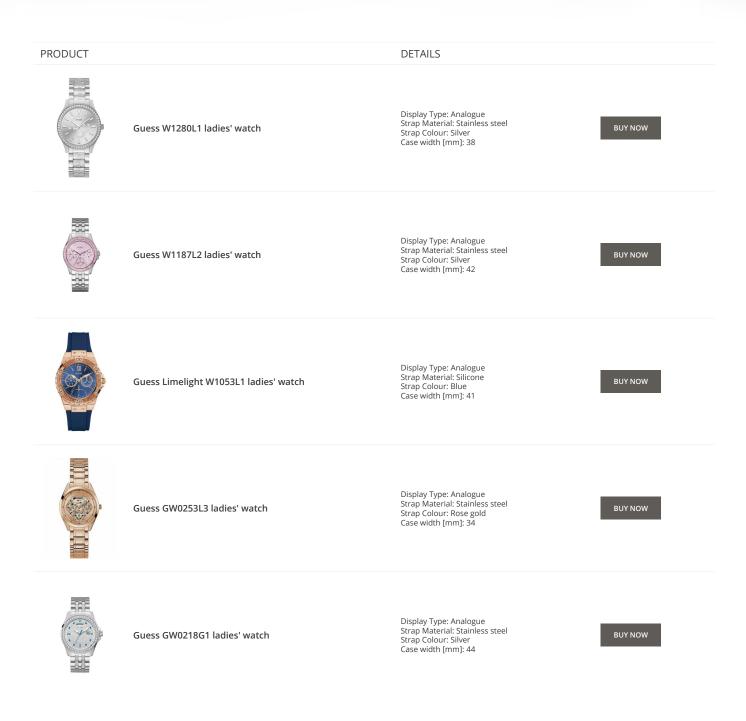

**Guess ladies' watches Catalog** 

# GUESS

ONLINE CATALOG

This document contains our exclusive collection of Guess ladies' watches. All our products are original. We at the DIALANDO<sup>®</sup> watch store are committed to helping you find the perfect watch. https://www.dialando.cy/

# PRODUCT DETAILS Image: Second Secon







































































### Guess ladies' watches Catalog

### PRODUCT



Guess Y06009L7 ladies' watch

Display Type: Analogue Strap Material: Stainless steel Strap Colour: Pink Case width [mm]: 36

DETAILS

**BUY NOW** 



Guess X85009G1S ladies' watch

Display Type: Analogue Strap Material: Ceramics Strap Colour: White Case width [mm]: 44

**BUY NOW**