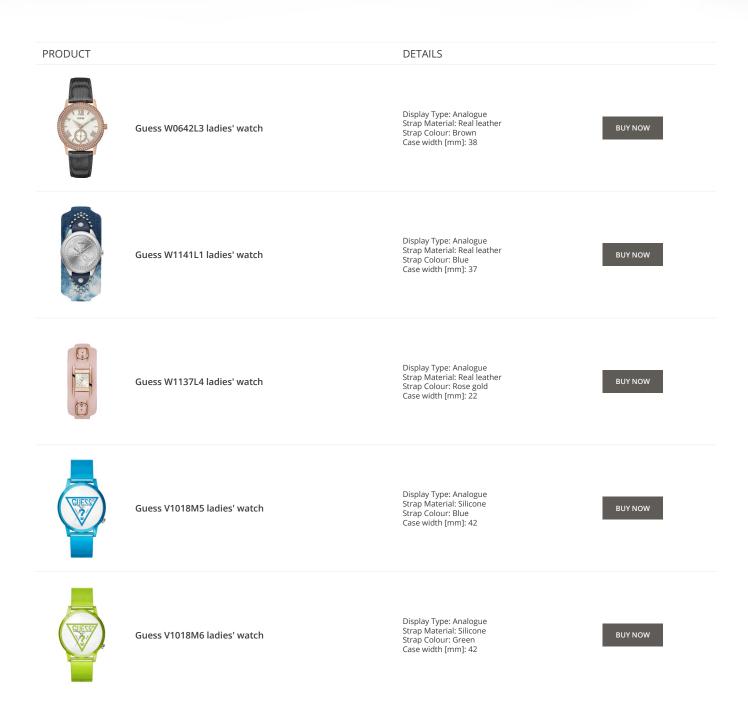

**Guess ladies' watches Catalog** 

# GUESS

ONLINE CATALOG

This document contains our exclusive collection of Guess ladies' watches. All our products are original. We at the DIALANDO<sup>®</sup> watch store are committed to helping you find the perfect watch. https://www.dialando.cy/

# PRODUCT DETAILS Image: Second Secon







































































### Guess ladies' watches Catalog

### PRODUCT



Guess Y06009L7 ladies' watch

Display Type: Analogue Strap Material: Stainless steel Strap Colour: Pink Case width [mm]: 36

DETAILS

**BUY NOW** 



Guess X85009G1S ladies' watch

Display Type: Analogue Strap Material: Ceramics Strap Colour: White Case width [mm]: 44

**BUY NOW**