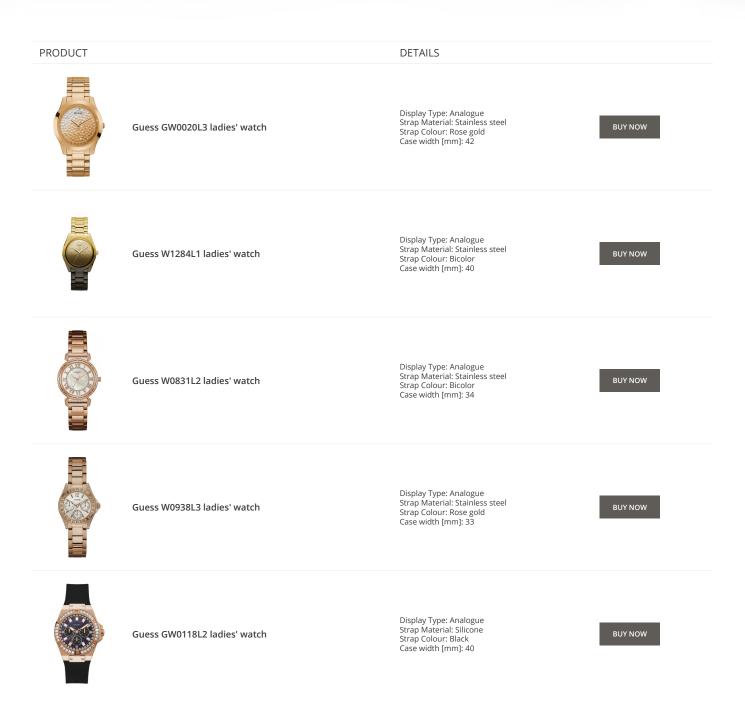

**Guess ladies' watches Catalog** 

# GUESS

ONLINE CATALOG

This document contains our exclusive collection of Guess ladies' watches. All our products are original. We at the DIALANDO<sup>®</sup> watch store are committed to helping you find the perfect watch. https://www.dialando.cy/

# PRODUCT DETAILS Image: Second Secon







































































### Guess ladies' watches Catalog

### PRODUCT



Guess Y06009L7 ladies' watch

Display Type: Analogue Strap Material: Stainless steel Strap Colour: Pink Case width [mm]: 36

DETAILS

**BUY NOW** 



Guess X85009G1S ladies' watch

Display Type: Analogue Strap Material: Ceramics Strap Colour: White Case width [mm]: 44

**BUY NOW**