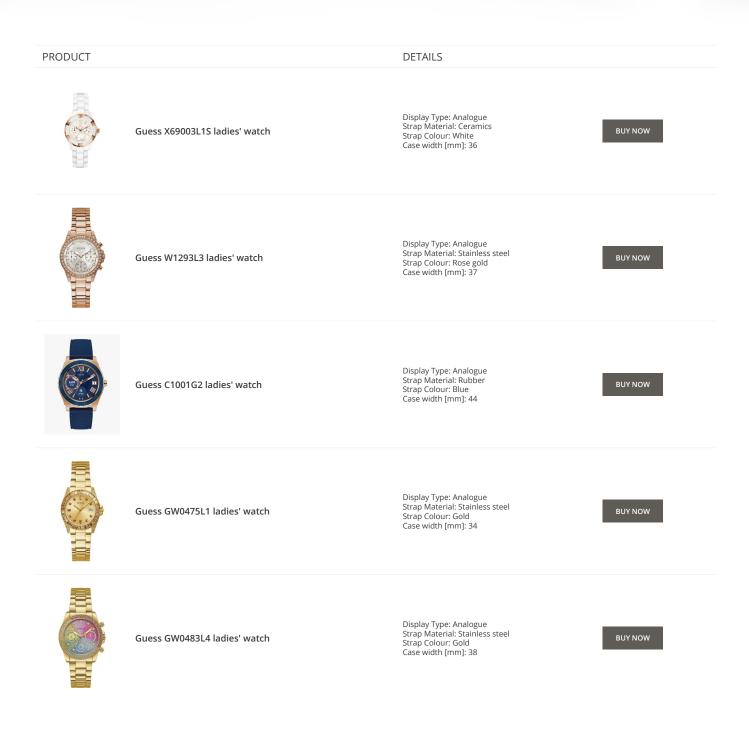

**Guess ladies' watches Catalog** 

# GUESS

ONLINE CATALOG

This document contains our exclusive collection of Guess ladies' watches. All our products are original. We at the DIALANDO<sup>®</sup> watch store are committed to helping you find the perfect watch. https://www.dialando.cy/

# PRODUCT DETAILS Image: Second Secon







































































### Guess ladies' watches Catalog

### PRODUCT



Guess Y06009L7 ladies' watch

Display Type: Analogue Strap Material: Stainless steel Strap Colour: Pink Case width [mm]: 36

DETAILS

**BUY NOW** 



Guess X85009G1S ladies' watch

Display Type: Analogue Strap Material: Ceramics Strap Colour: White Case width [mm]: 44

**BUY NOW**