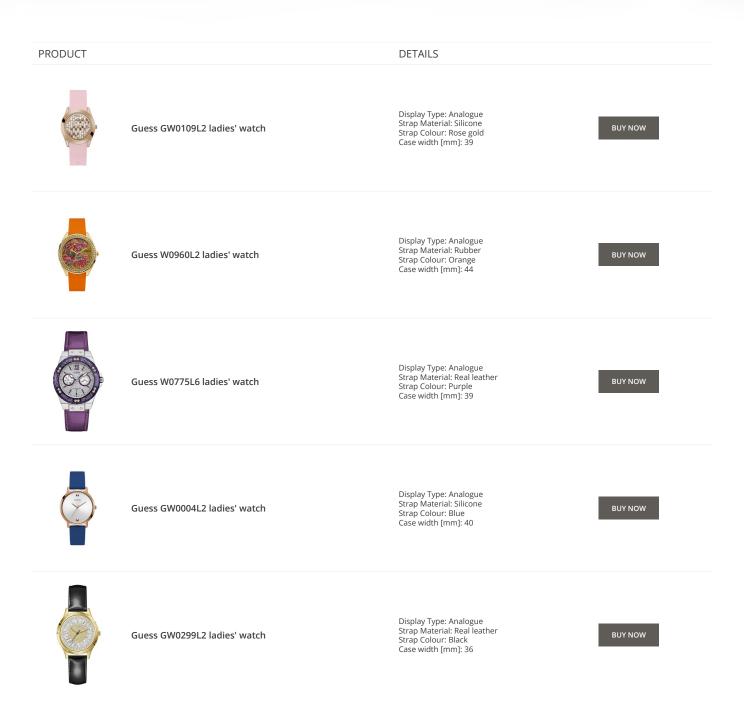

**Guess ladies' watches Catalog** 

# GUESS

ONLINE CATALOG

This document contains our exclusive collection of Guess ladies' watches. All our products are original. We at the DIALANDO<sup>®</sup> watch store are committed to helping you find the perfect watch. https://www.dialando.cy/

# PRODUCT DETAILS Image: Second Secon







































































### Guess ladies' watches Catalog

### PRODUCT



Guess Y06009L7 ladies' watch

Display Type: Analogue Strap Material: Stainless steel Strap Colour: Pink Case width [mm]: 36

DETAILS

**BUY NOW** 



Guess X85009G1S ladies' watch

Display Type: Analogue Strap Material: Ceramics Strap Colour: White Case width [mm]: 44

**BUY NOW**