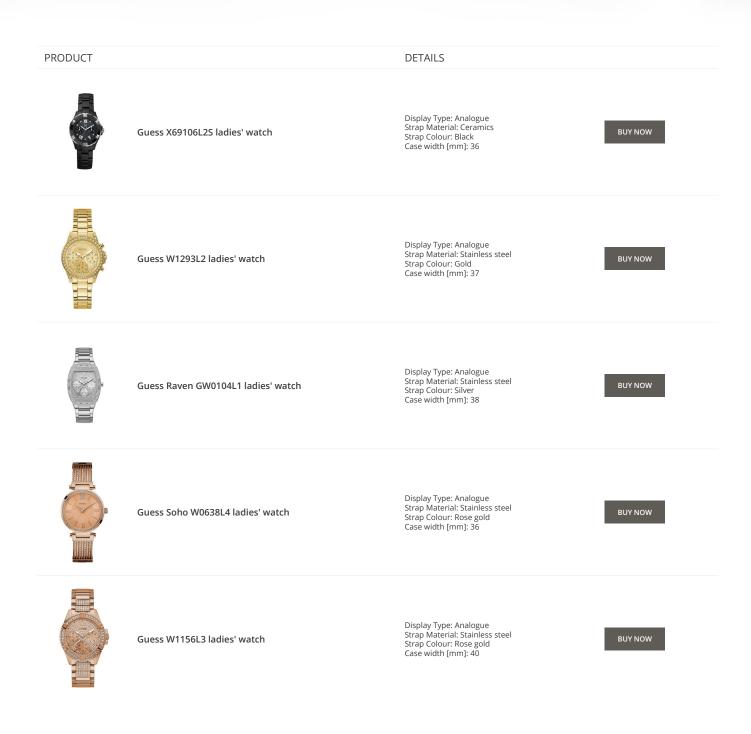

**Guess ladies' watches Catalog** 

# GUESS

ONLINE CATALOG

This document contains our exclusive collection of Guess ladies' watches. All our products are original. We at the DIALANDO<sup>®</sup> watch store are committed to helping you find the perfect watch. https://www.dialando.cy/

# PRODUCT DETAILS Image: Second Secon







































































### Guess ladies' watches Catalog

### PRODUCT



Guess Y06009L7 ladies' watch

Display Type: Analogue Strap Material: Stainless steel Strap Colour: Pink Case width [mm]: 36

DETAILS

**BUY NOW** 



Guess X85009G1S ladies' watch

Display Type: Analogue Strap Material: Ceramics Strap Colour: White Case width [mm]: 44

**BUY NOW**