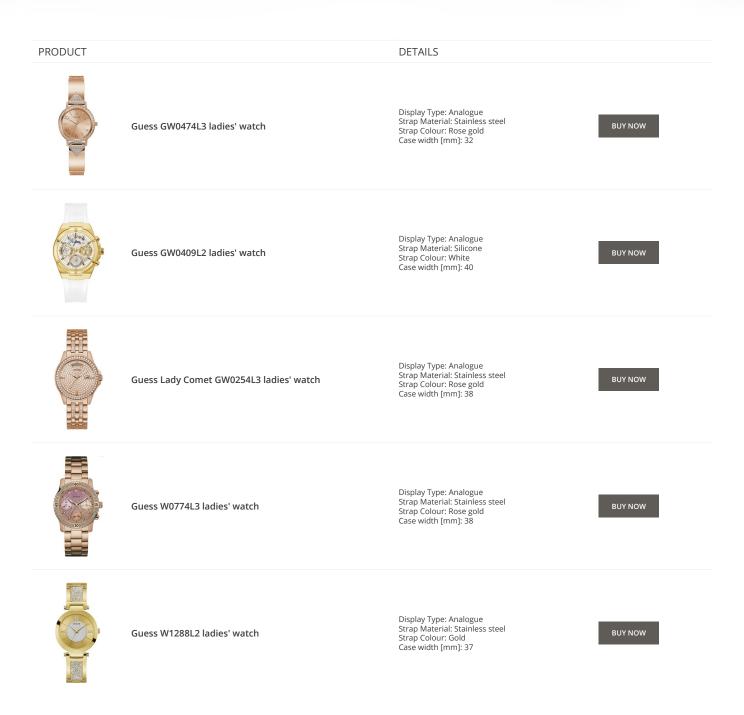

**Guess ladies' watches Catalog** 

# GUESS

ONLINE CATALOG

This document contains our exclusive collection of Guess ladies' watches. All our products are original. We at the DIALANDO<sup>®</sup> watch store are committed to helping you find the perfect watch. https://www.dialando.cy/

# PRODUCT DETAILS Image: Second Secon







































































### Guess ladies' watches Catalog

### PRODUCT



Guess Y06009L7 ladies' watch

Display Type: Analogue Strap Material: Stainless steel Strap Colour: Pink Case width [mm]: 36

DETAILS

**BUY NOW** 



Guess X85009G1S ladies' watch

Display Type: Analogue Strap Material: Ceramics Strap Colour: White Case width [mm]: 44

**BUY NOW**