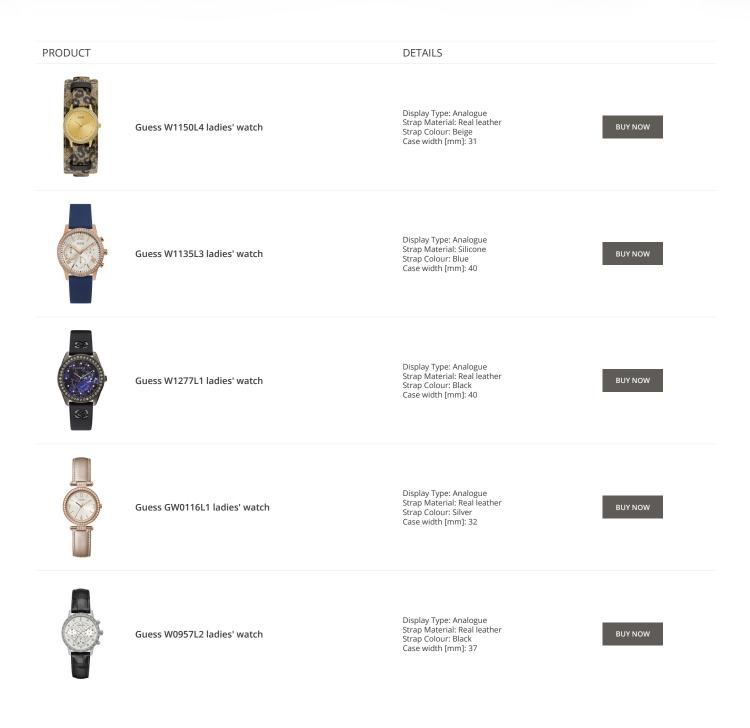

**Guess ladies' watches Catalog** 

# GUESS

ONLINE CATALOG

This document contains our exclusive collection of Guess ladies' watches. All our products are original. We at the DIALANDO<sup>®</sup> watch store are committed to helping you find the perfect watch. https://www.dialando.cy/

# PRODUCT DETAILS Image: Second Secon







































































### Guess ladies' watches Catalog

### PRODUCT



Guess Y06009L7 ladies' watch

Display Type: Analogue Strap Material: Stainless steel Strap Colour: Pink Case width [mm]: 36

DETAILS

**BUY NOW** 



Guess X85009G1S ladies' watch

Display Type: Analogue Strap Material: Ceramics Strap Colour: White Case width [mm]: 44

**BUY NOW**