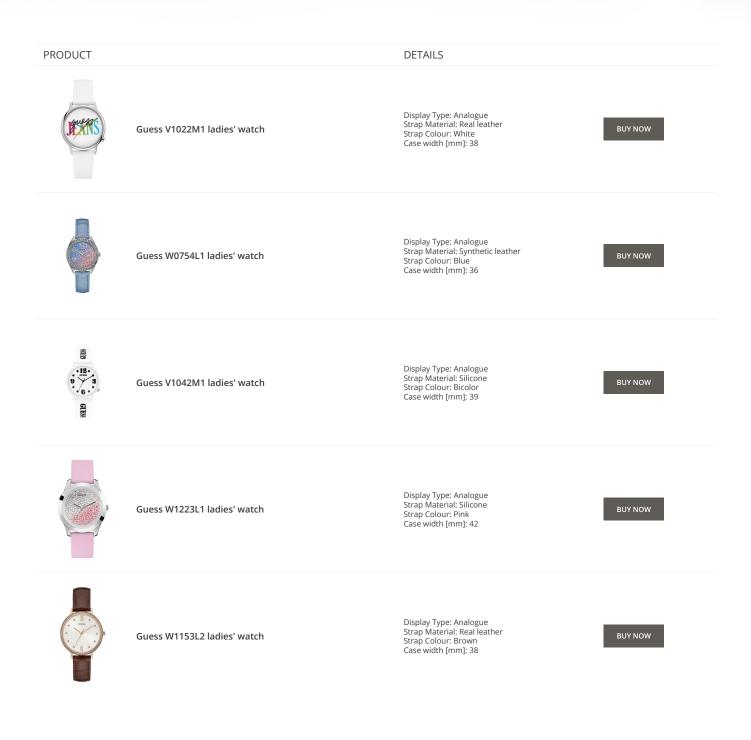

**Guess ladies' watches Catalog** 

# GUESS

ONLINE CATALOG

This document contains our exclusive collection of Guess ladies' watches. All our products are original. We at the DIALANDO<sup>®</sup> watch store are committed to helping you find the perfect watch. https://www.dialando.cy/

# PRODUCT DETAILS Image: Second Secon







































































### Guess ladies' watches Catalog

### PRODUCT



Guess Y06009L7 ladies' watch

Display Type: Analogue Strap Material: Stainless steel Strap Colour: Pink Case width [mm]: 36

DETAILS

**BUY NOW** 



Guess X85009G1S ladies' watch

Display Type: Analogue Strap Material: Ceramics Strap Colour: White Case width [mm]: 44

**BUY NOW**