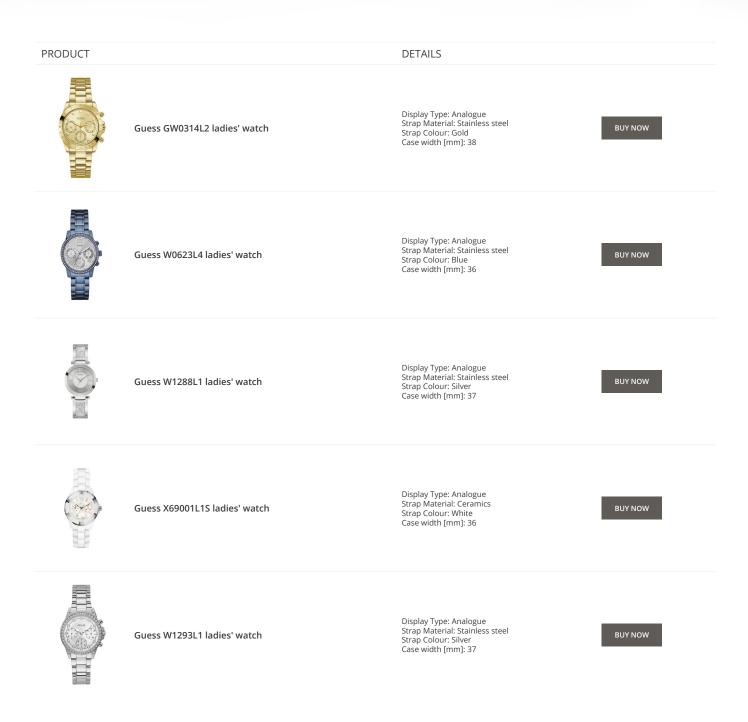

**Guess ladies' watches Catalog** 

# GUESS

ONLINE CATALOG

This document contains our exclusive collection of Guess ladies' watches. All our products are original. We at the DIALANDO<sup>®</sup> watch store are committed to helping you find the perfect watch. https://www.dialando.cy/

# PRODUCT DETAILS Image: Second Secon







































































### Guess ladies' watches Catalog

### PRODUCT



Guess Y06009L7 ladies' watch

Display Type: Analogue Strap Material: Stainless steel Strap Colour: Pink Case width [mm]: 36

DETAILS

**BUY NOW** 



Guess X85009G1S ladies' watch

Display Type: Analogue Strap Material: Ceramics Strap Colour: White Case width [mm]: 44

**BUY NOW**