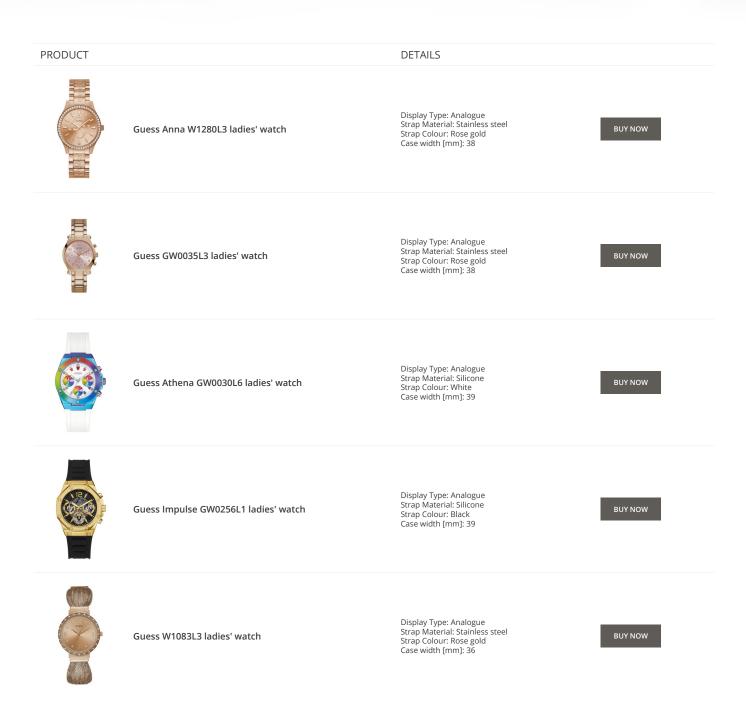

**Guess ladies' watches Catalog** 

# GUESS

ONLINE CATALOG

This document contains our exclusive collection of Guess ladies' watches. All our products are original. We at the DIALANDO<sup>®</sup> watch store are committed to helping you find the perfect watch. https://www.dialando.cy/

# PRODUCT DETAILS Image: Second Secon







































































### Guess ladies' watches Catalog

### PRODUCT



Guess Y06009L7 ladies' watch

Display Type: Analogue Strap Material: Stainless steel Strap Colour: Pink Case width [mm]: 36

DETAILS

**BUY NOW** 



Guess X85009G1S ladies' watch

Display Type: Analogue Strap Material: Ceramics Strap Colour: White Case width [mm]: 44

**BUY NOW**