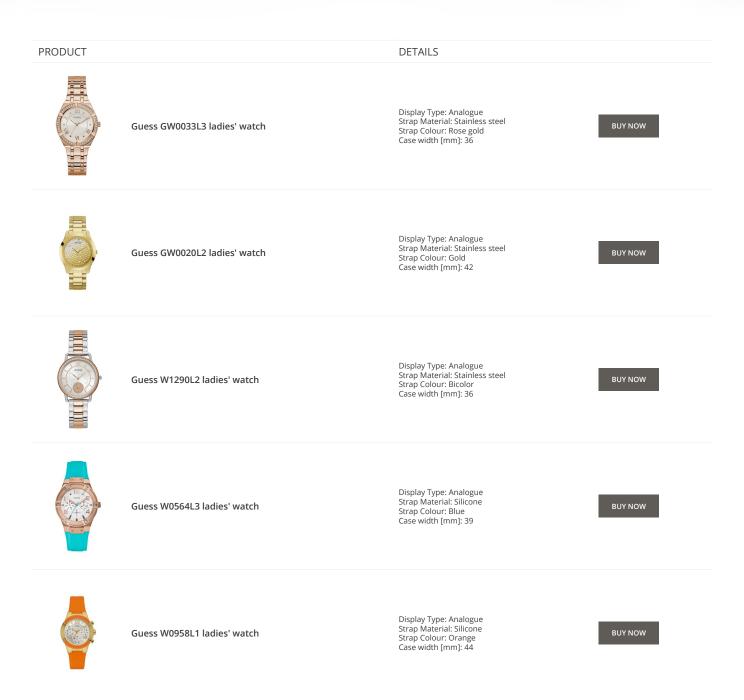

**Guess ladies' watches Catalog** 

# GUESS

ONLINE CATALOG

This document contains our exclusive collection of Guess ladies' watches. All our products are original. We at the DIALANDO<sup>®</sup> watch store are committed to helping you find the perfect watch. https://www.dialando.cy/

# PRODUCT DETAILS Image: Second Secon







































































### Guess ladies' watches Catalog

### PRODUCT



Guess Y06009L7 ladies' watch

Display Type: Analogue Strap Material: Stainless steel Strap Colour: Pink Case width [mm]: 36

DETAILS

**BUY NOW** 



Guess X85009G1S ladies' watch

Display Type: Analogue Strap Material: Ceramics Strap Colour: White Case width [mm]: 44

**BUY NOW**