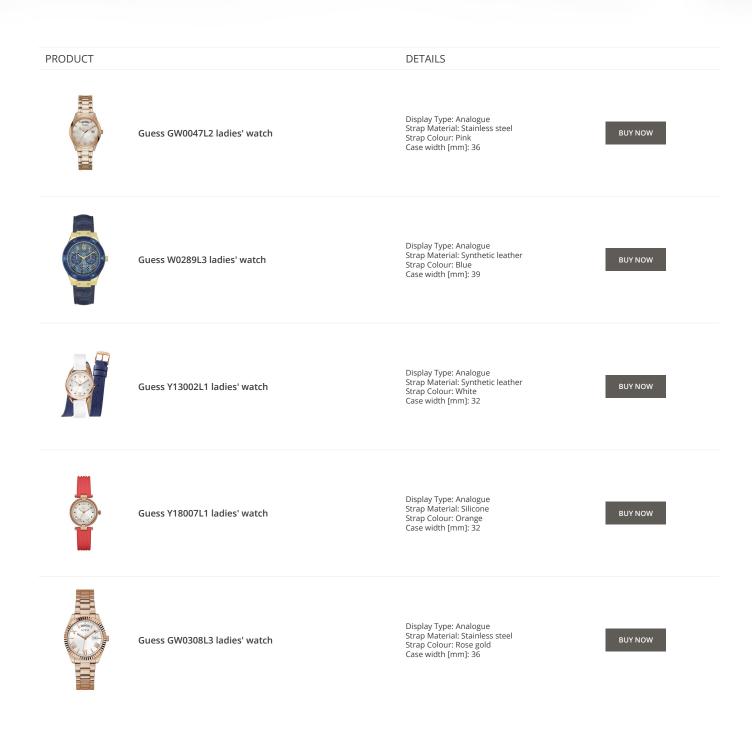

**Guess ladies' watches Catalog** 

# GUESS

ONLINE CATALOG

This document contains our exclusive collection of Guess ladies' watches. All our products are original. We at the DIALANDO<sup>®</sup> watch store are committed to helping you find the perfect watch. https://www.dialando.cy/

# PRODUCT DETAILS Image: Second Secon







































































### Guess ladies' watches Catalog

### PRODUCT



Guess Y06009L7 ladies' watch

Display Type: Analogue Strap Material: Stainless steel Strap Colour: Pink Case width [mm]: 36

DETAILS

**BUY NOW** 



Guess X85009G1S ladies' watch

Display Type: Analogue Strap Material: Ceramics Strap Colour: White Case width [mm]: 44

**BUY NOW**