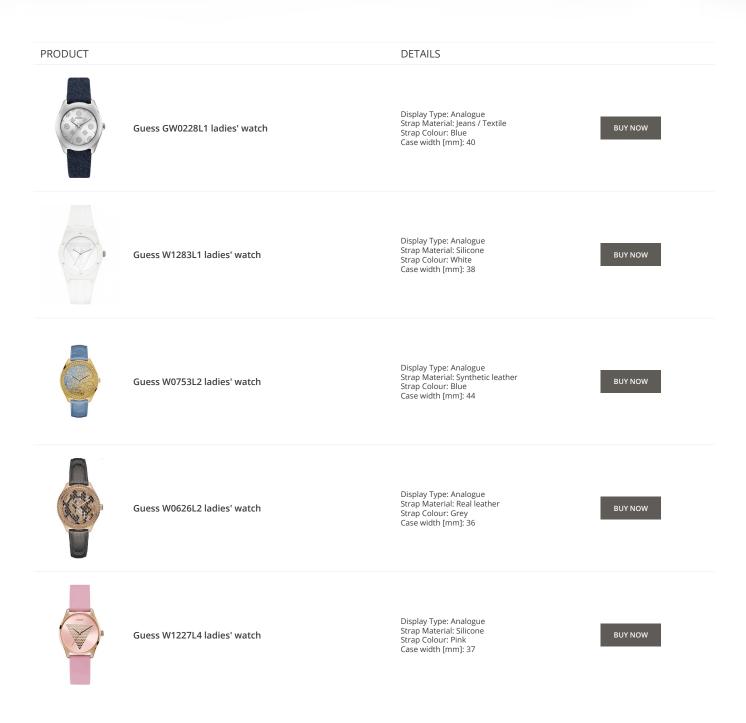

**Guess ladies' watches Catalog** 

# GUESS

ONLINE CATALOG

This document contains our exclusive collection of Guess ladies' watches. All our products are original. We at the DIALANDO<sup>®</sup> watch store are committed to helping you find the perfect watch. https://www.dialando.cy/

# PRODUCT DETAILS Image: Second Secon







































































### Guess ladies' watches Catalog

### PRODUCT



Guess Y06009L7 ladies' watch

Display Type: Analogue Strap Material: Stainless steel Strap Colour: Pink Case width [mm]: 36

DETAILS

**BUY NOW** 



Guess X85009G1S ladies' watch

Display Type: Analogue Strap Material: Ceramics Strap Colour: White Case width [mm]: 44

**BUY NOW**