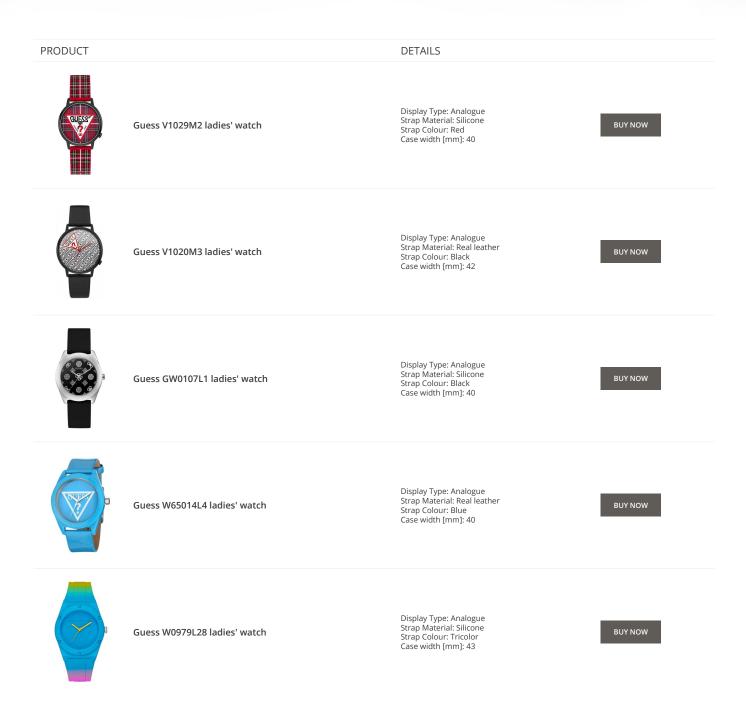

**Guess ladies' watches Catalog** 

# GUESS

ONLINE CATALOG

This document contains our exclusive collection of Guess ladies' watches. All our products are original. We at the DIALANDO<sup>®</sup> watch store are committed to helping you find the perfect watch. https://www.dialando.cy/

# PRODUCT DETAILS Image: Second Secon







































































### Guess ladies' watches Catalog

### PRODUCT



Guess Y06009L7 ladies' watch

Display Type: Analogue Strap Material: Stainless steel Strap Colour: Pink Case width [mm]: 36

DETAILS

**BUY NOW** 



Guess X85009G1S ladies' watch

Display Type: Analogue Strap Material: Ceramics Strap Colour: White Case width [mm]: 44

**BUY NOW**