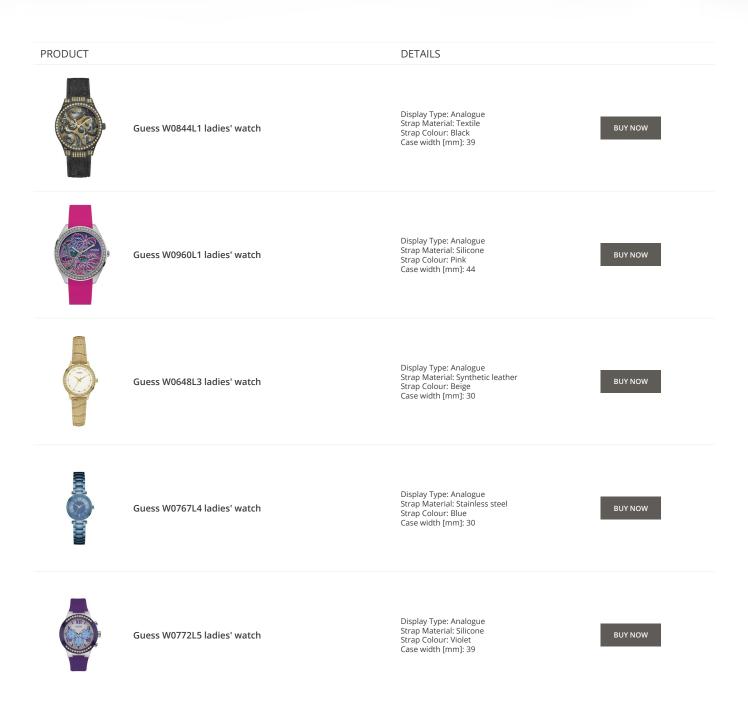

**Guess ladies' watches Catalog** 

# GUESS

ONLINE CATALOG

This document contains our exclusive collection of Guess ladies' watches. All our products are original. We at the DIALANDO<sup>®</sup> watch store are committed to helping you find the perfect watch. https://www.dialando.cy/

# PRODUCT DETAILS Image: Second Secon







































































### Guess ladies' watches Catalog

### PRODUCT



Guess Y06009L7 ladies' watch

Display Type: Analogue Strap Material: Stainless steel Strap Colour: Pink Case width [mm]: 36

DETAILS

**BUY NOW** 



Guess X85009G1S ladies' watch

Display Type: Analogue Strap Material: Ceramics Strap Colour: White Case width [mm]: 44

**BUY NOW**