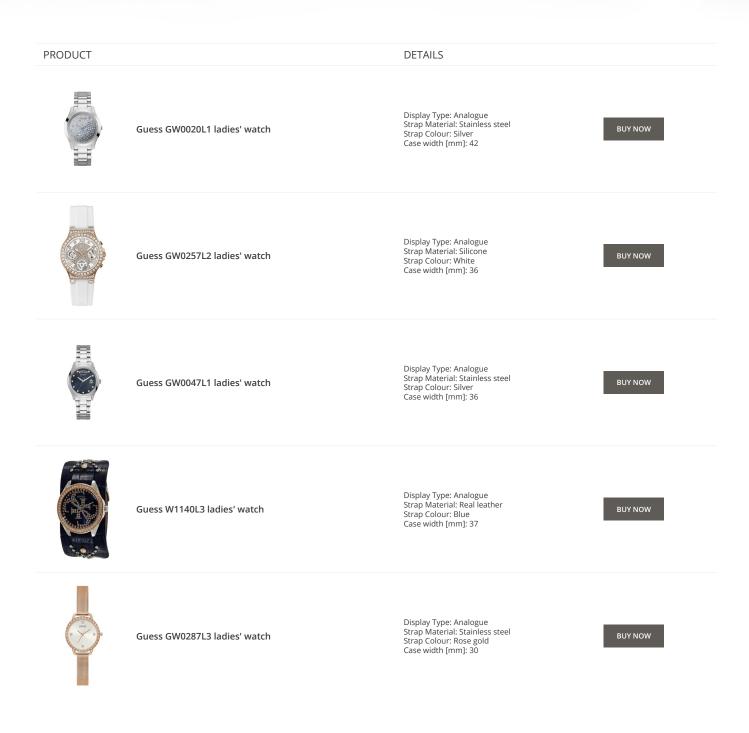

**Guess ladies' watches Catalog** 

# GUESS

ONLINE CATALOG

This document contains our exclusive collection of Guess ladies' watches. All our products are original. We at the DIALANDO<sup>®</sup> watch store are committed to helping you find the perfect watch. https://www.dialando.cy/

# PRODUCT DETAILS Image: Second Secon







































































### Guess ladies' watches Catalog

### PRODUCT



Guess Y06009L7 ladies' watch

Display Type: Analogue Strap Material: Stainless steel Strap Colour: Pink Case width [mm]: 36

DETAILS

**BUY NOW** 



Guess X85009G1S ladies' watch

Display Type: Analogue Strap Material: Ceramics Strap Colour: White Case width [mm]: 44

**BUY NOW**