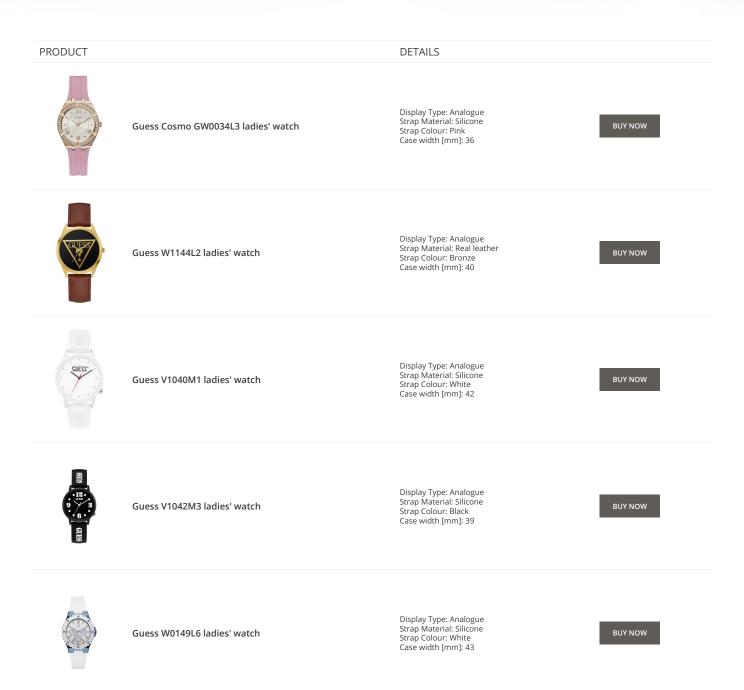

**Guess ladies' watches Catalog** 

# GUESS

ONLINE CATALOG

This document contains our exclusive collection of Guess ladies' watches. All our products are original. We at the DIALANDO<sup>®</sup> watch store are committed to helping you find the perfect watch. https://www.dialando.cy/

# PRODUCT DETAILS Image: Second Secon







































































### Guess ladies' watches Catalog

### PRODUCT



Guess Y06009L7 ladies' watch

Display Type: Analogue Strap Material: Stainless steel Strap Colour: Pink Case width [mm]: 36

DETAILS

**BUY NOW** 



Guess X85009G1S ladies' watch

Display Type: Analogue Strap Material: Ceramics Strap Colour: White Case width [mm]: 44

**BUY NOW**