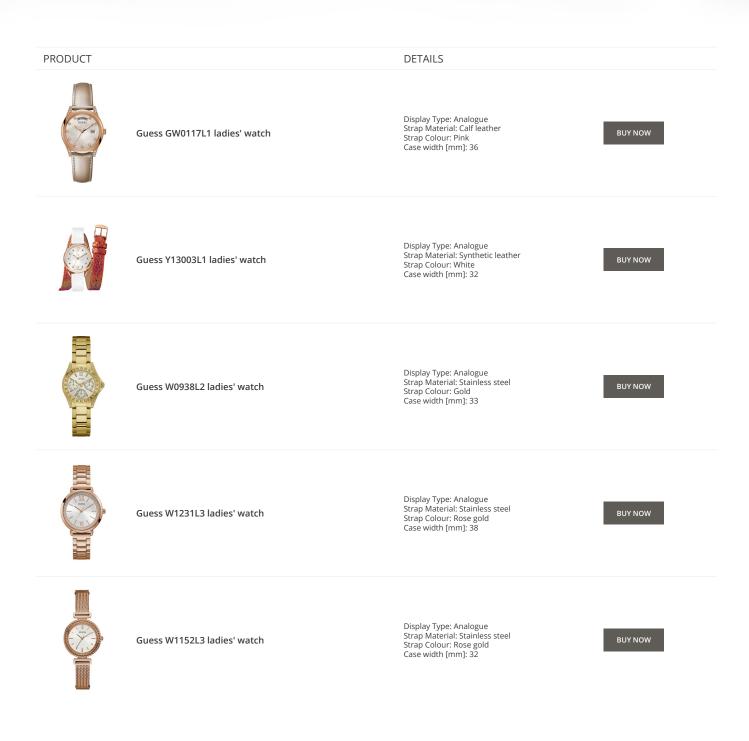

**Guess ladies' watches Catalog** 

# GUESS

ONLINE CATALOG

This document contains our exclusive collection of Guess ladies' watches. All our products are original. We at the DIALANDO<sup>®</sup> watch store are committed to helping you find the perfect watch. https://www.dialando.cy/

# PRODUCT DETAILS Image: Second Secon







































































### Guess ladies' watches Catalog

### PRODUCT



Guess Y06009L7 ladies' watch

Display Type: Analogue Strap Material: Stainless steel Strap Colour: Pink Case width [mm]: 36

DETAILS

**BUY NOW** 



Guess X85009G1S ladies' watch

Display Type: Analogue Strap Material: Ceramics Strap Colour: White Case width [mm]: 44

**BUY NOW**