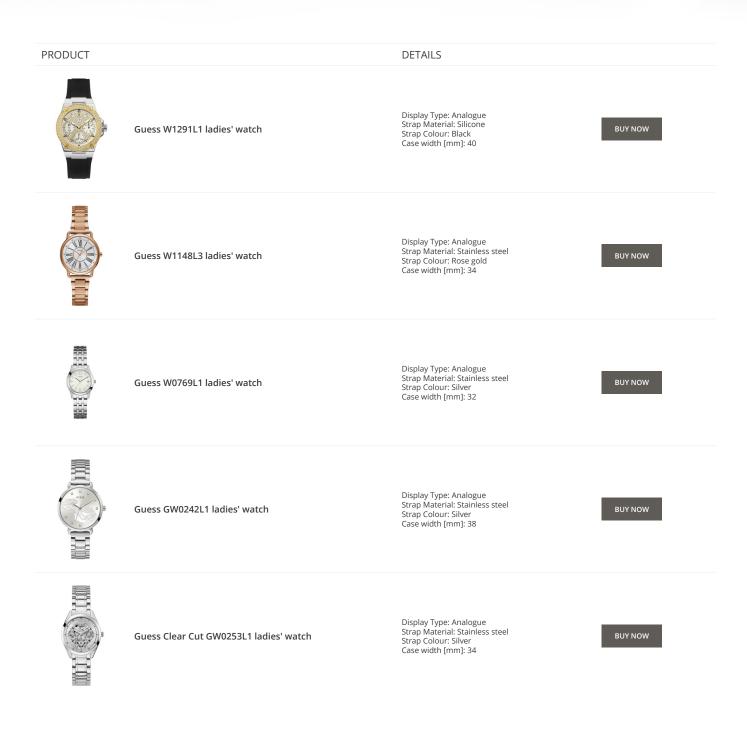

**Guess ladies' watches Catalog** 

# GUESS

ONLINE CATALOG

This document contains our exclusive collection of Guess ladies' watches. All our products are original. We at the DIALANDO<sup>®</sup> watch store are committed to helping you find the perfect watch. https://www.dialando.cy/

# PRODUCT DETAILS Image: Second Secon







































































### Guess ladies' watches Catalog

### PRODUCT



Guess Y06009L7 ladies' watch

Display Type: Analogue Strap Material: Stainless steel Strap Colour: Pink Case width [mm]: 36

DETAILS

**BUY NOW** 



Guess X85009G1S ladies' watch

Display Type: Analogue Strap Material: Ceramics Strap Colour: White Case width [mm]: 44

**BUY NOW**