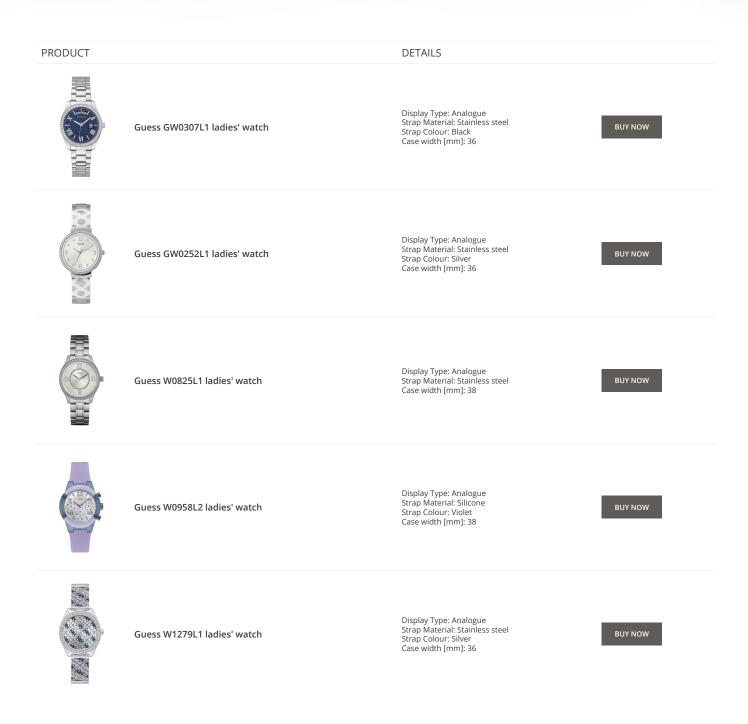

**Guess ladies' watches Catalog** 

# GUESS

ONLINE CATALOG

This document contains our exclusive collection of Guess ladies' watches. All our products are original. We at the DIALANDO<sup>®</sup> watch store are committed to helping you find the perfect watch. https://www.dialando.cy/

# PRODUCT DETAILS Image: Second Secon







































































### Guess ladies' watches Catalog

### PRODUCT



Guess Y06009L7 ladies' watch

Display Type: Analogue Strap Material: Stainless steel Strap Colour: Pink Case width [mm]: 36

DETAILS

**BUY NOW** 



Guess X85009G1S ladies' watch

Display Type: Analogue Strap Material: Ceramics Strap Colour: White Case width [mm]: 44

**BUY NOW**