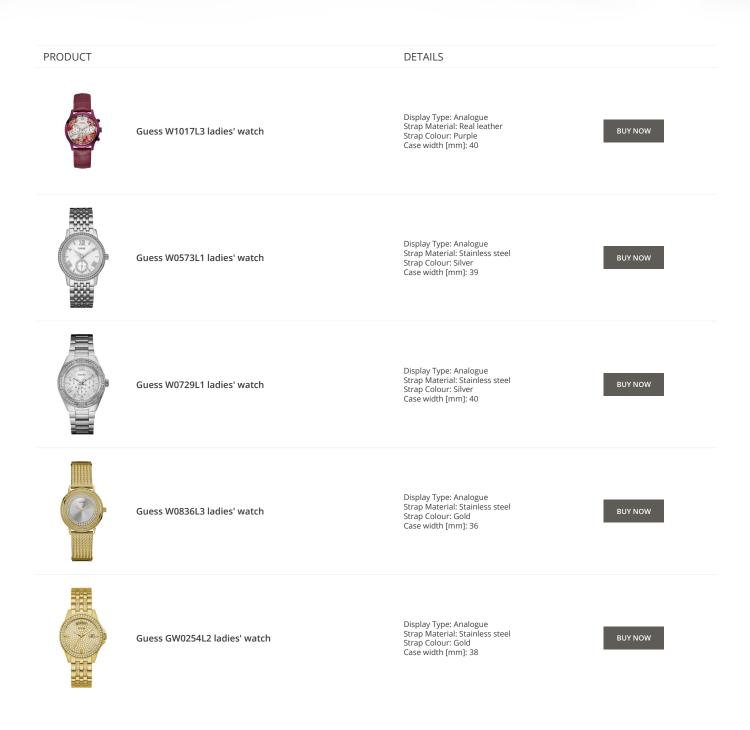

**Guess ladies' watches Catalog** 

# GUESS

ONLINE CATALOG

This document contains our exclusive collection of Guess ladies' watches. All our products are original. We at the DIALANDO<sup>®</sup> watch store are committed to helping you find the perfect watch. https://www.dialando.cy/

# PRODUCT DETAILS Image: Second Secon







































































### Guess ladies' watches Catalog

### PRODUCT



Guess Y06009L7 ladies' watch

Display Type: Analogue Strap Material: Stainless steel Strap Colour: Pink Case width [mm]: 36

DETAILS

**BUY NOW** 



Guess X85009G1S ladies' watch

Display Type: Analogue Strap Material: Ceramics Strap Colour: White Case width [mm]: 44

**BUY NOW**