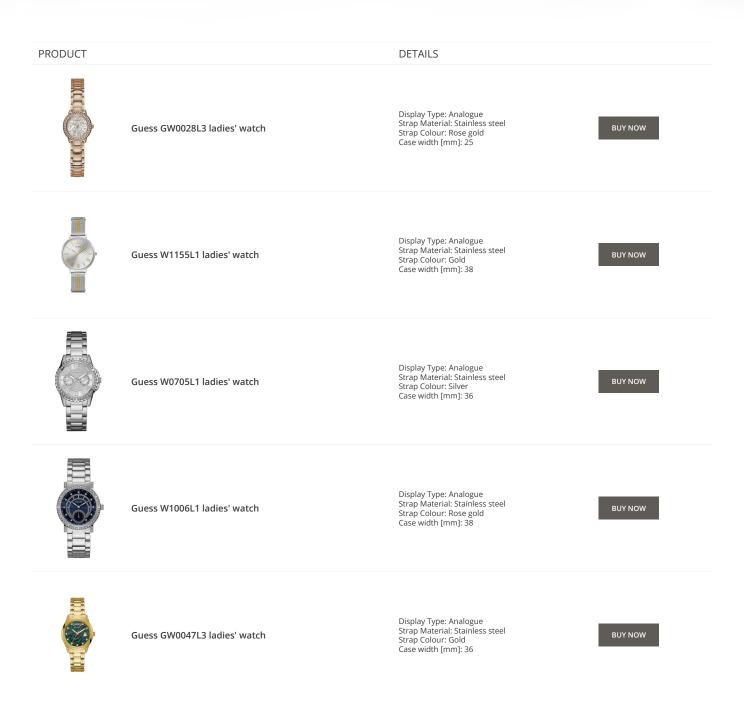

**Guess ladies' watches Catalog** 

# GUESS

ONLINE CATALOG

This document contains our exclusive collection of Guess ladies' watches. All our products are original. We at the DIALANDO<sup>®</sup> watch store are committed to helping you find the perfect watch. https://www.dialando.cy/

# PRODUCT DETAILS Image: Second Secon







































































### Guess ladies' watches Catalog

### PRODUCT



Guess Y06009L7 ladies' watch

Display Type: Analogue Strap Material: Stainless steel Strap Colour: Pink Case width [mm]: 36

DETAILS

**BUY NOW** 



Guess X85009G1S ladies' watch

Display Type: Analogue Strap Material: Ceramics Strap Colour: White Case width [mm]: 44

**BUY NOW**