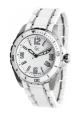

### PRODUCT

Guess Y06009L7 ladies' watch

Display Type: Analogue Strap Material: Stainless steel Strap Colour: Pink Case width [mm]: 36

DETAILS

**BUY NOW** 

Guess X85009G1S ladies' watch

Display Type: Analogue Strap Material: Ceramics Strap Colour: White Case width [mm]: 44