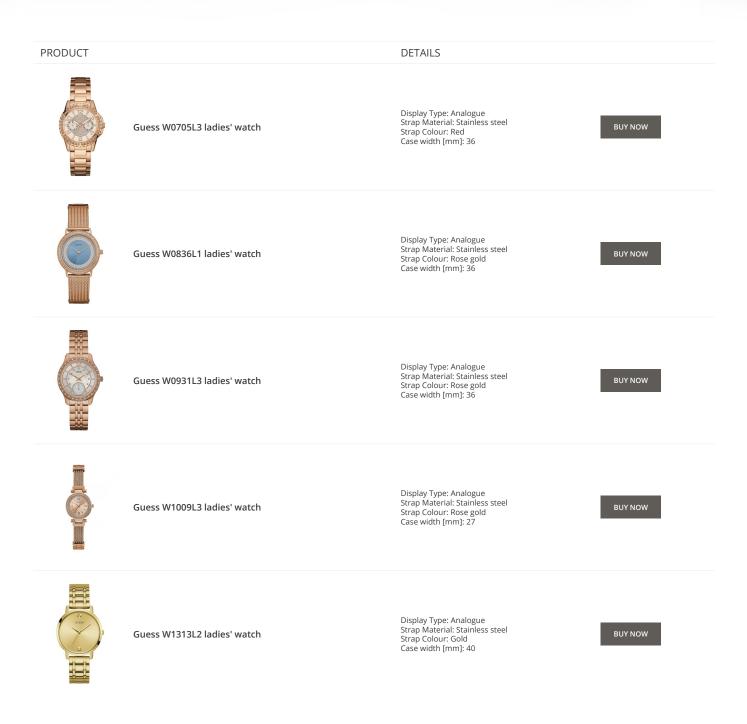

**Guess ladies' watches Catalog** 

# GUESS

ONLINE CATALOG

This document contains our exclusive collection of Guess ladies' watches. All our products are original. We at the DIALANDO<sup>®</sup> watch store are committed to helping you find the perfect watch. https://www.dialando.cy/

# PRODUCT DETAILS Image: Second Secon







































































### Guess ladies' watches Catalog

### PRODUCT



Guess Y06009L7 ladies' watch

Display Type: Analogue Strap Material: Stainless steel Strap Colour: Pink Case width [mm]: 36

DETAILS

**BUY NOW** 



Guess X85009G1S ladies' watch

Display Type: Analogue Strap Material: Ceramics Strap Colour: White Case width [mm]: 44

**BUY NOW**