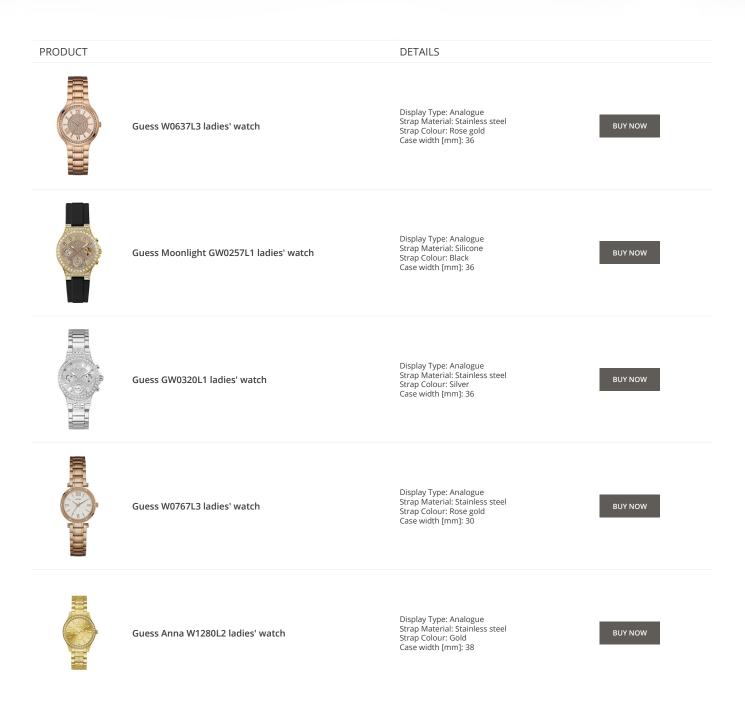

**Guess ladies' watches Catalog** 

# GUESS

ONLINE CATALOG

This document contains our exclusive collection of Guess ladies' watches. All our products are original. We at the DIALANDO<sup>®</sup> watch store are committed to helping you find the perfect watch. https://www.dialando.cy/

# PRODUCT DETAILS Image: Second Secon







































































### Guess ladies' watches Catalog

### PRODUCT



Guess Y06009L7 ladies' watch

Display Type: Analogue Strap Material: Stainless steel Strap Colour: Pink Case width [mm]: 36

DETAILS

**BUY NOW** 



Guess X85009G1S ladies' watch

Display Type: Analogue Strap Material: Ceramics Strap Colour: White Case width [mm]: 44

**BUY NOW**