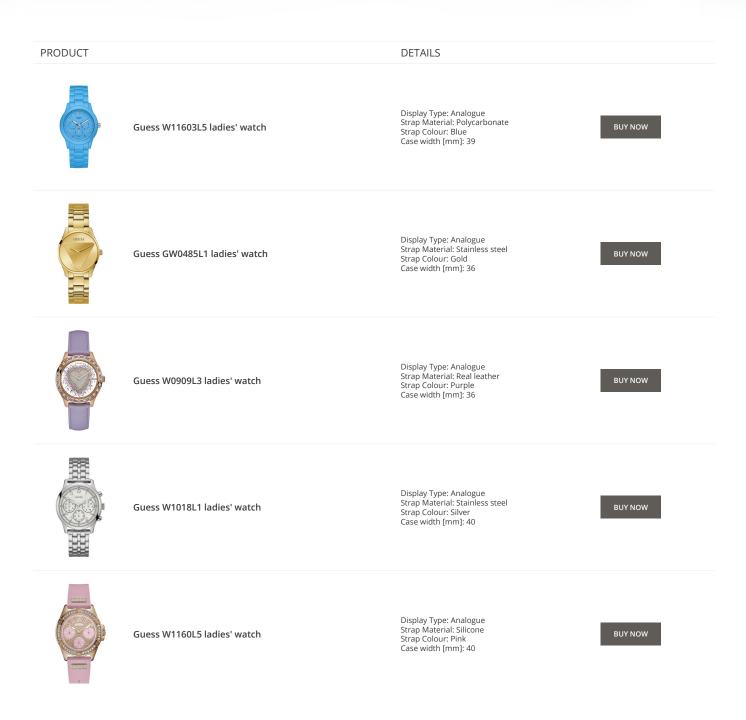

**Guess ladies' watches Catalog** 

# GUESS

ONLINE CATALOG

This document contains our exclusive collection of Guess ladies' watches. All our products are original. We at the DIALANDO<sup>®</sup> watch store are committed to helping you find the perfect watch. https://www.dialando.cy/

# PRODUCT DETAILS Image: Second Secon







































































### Guess ladies' watches Catalog

### PRODUCT



Guess Y06009L7 ladies' watch

Display Type: Analogue Strap Material: Stainless steel Strap Colour: Pink Case width [mm]: 36

DETAILS

**BUY NOW** 



Guess X85009G1S ladies' watch

Display Type: Analogue Strap Material: Ceramics Strap Colour: White Case width [mm]: 44

**BUY NOW**