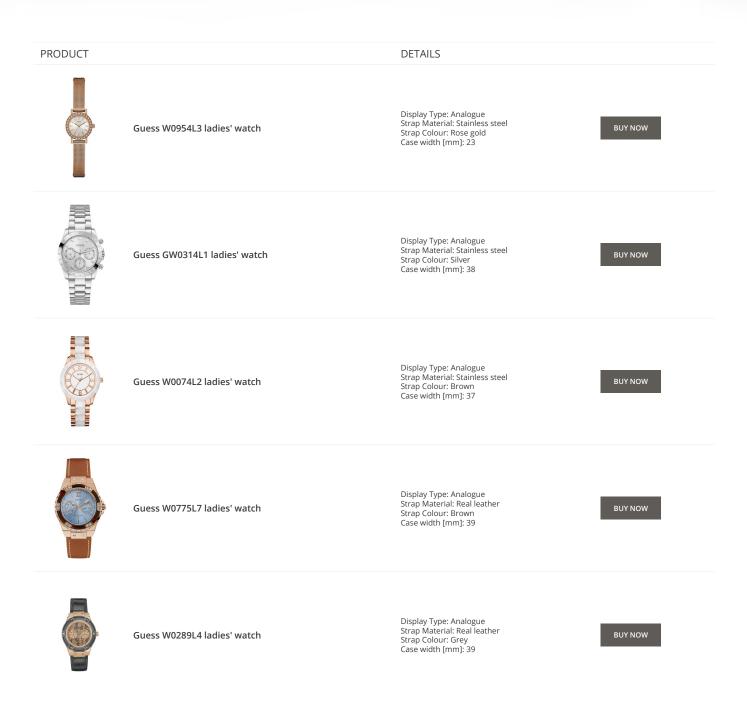

**Guess ladies' watches Catalog** 

# GUESS

ONLINE CATALOG

This document contains our exclusive collection of Guess ladies' watches. All our products are original. We at the DIALANDO<sup>®</sup> watch store are committed to helping you find the perfect watch. https://www.dialando.cy/

# PRODUCT DETAILS Image: Second Secon







































































### Guess ladies' watches Catalog

### PRODUCT



Guess Y06009L7 ladies' watch

Display Type: Analogue Strap Material: Stainless steel Strap Colour: Pink Case width [mm]: 36

DETAILS

**BUY NOW** 



Guess X85009G1S ladies' watch

Display Type: Analogue Strap Material: Ceramics Strap Colour: White Case width [mm]: 44

**BUY NOW**