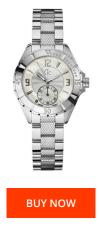

## **DIALANDO**<sup>®</sup>

Guess ladies' watch A70000L1 Specifications

This document contains all the specifications for the Guess A70000L1 ladies' watch. We at the DIALANDO<sup>®</sup> watch store offer a large selection of authentic watches from the best watch brands in the world. https://www.dialando.cy/

| PRODUCT INFORMATION |                  | MATERIAL & COLOUR  |                 |
|---------------------|------------------|--------------------|-----------------|
| AN                  | 8434103082656    | Strap Material     | Stainless steel |
| ender               | Ladies           | Strap Colour       | Silver          |
| /arranty [years]    | 2                | Colour of the dial | Silver          |
|                     |                  | Glass              | Mineral glass   |
|                     |                  |                    |                 |
| ODUCT EXECUTION     |                  | DETAILS            |                 |
| splay Type          | Analogue         | Clasp              | Butterfly clasp |
| ovement type        | Quartz (Battery) | Water resistant    | 10 ATM          |
|                     |                  |                    |                 |
| ASURES              |                  |                    |                 |
| se width [mm]       | 34               |                    |                 |
|                     |                  |                    |                 |