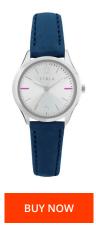

## **DIALANDO**<sup>®</sup>

Furla ladies' watch R4251101506 Specifications

This document contains all the specifications for the Furla R4251101506 ladies' watch. We at the DIALANDO<sup>®</sup> watch store offer a large selection of authentic watches from the best watch brands in the world. https://www.dialando.cy/

| PRODUCT INFORMATION         |                  | MATERIAL & COLOUR  |               |
|-----------------------------|------------------|--------------------|---------------|
| EAN                         | 8033288733645    | Strap Material     | Real leather  |
| Gender                      | Ladies           | Strap Colour       | Blue          |
| Warranty [years]            | 2                | Colour of the dial | White         |
|                             |                  | Glass              | Mineral glass |
|                             |                  |                    |               |
| PRODUCT EXECUTION           |                  | DETAILS            |               |
| Display Type                | Analogue         | Clasp              | Buckle        |
| Novement type               | Quartz (Battery) | Water resistant    | 5 ATM         |
|                             |                  |                    |               |
|                             |                  |                    |               |
| MEASURES                    |                  |                    |               |
| MEASURES<br>Case width [mm] | 25               |                    |               |