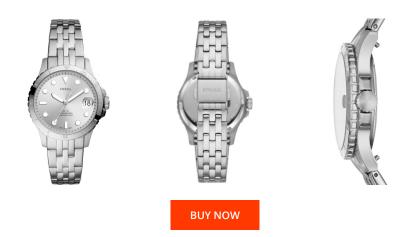

| PRODUCT INFORMATION |               |  |
|---------------------|---------------|--|
| EAN                 | 4051432955136 |  |
| Gender              | Ladies        |  |
| Brand               | Fossil        |  |
| Collection          | FB-01         |  |
| Warranty [years]    | 2             |  |

| MATERIAL & COLOUR  |                 |
|--------------------|-----------------|
| Strap Material     | Stainless steel |
| Strap Colour       | Silver          |
| Case Material      | Stainless steel |
| Case Colour        | Silver          |
| Colour of the dial | Silver          |
| Glass              | Mineral glass   |

| PRODUCT EXECUTION   |                  |
|---------------------|------------------|
| Display Type        | Analogue         |
| Movement type       | Quartz (Battery) |
| MEASURES            |                  |
| Case width [mm]     | 36               |
| Case thickness [mm] | 10               |

18

175

| Clasp           | Folding clasp |
|-----------------|---------------|
| Water resistant | 10 ATM        |

Lug width [mm]

Max. wrist circumference [mm]