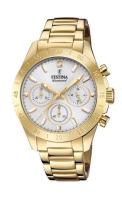

## Festina ladies' watch F20400/1 Specifications

**BUY NOW** 

This document contains all the specifications for the Festina Boyfriend Chrono F20400/1 ladies' watch. We at the DIALANDO® watch store offer a large selection of authentic watches from the best watch brands in the world.

https://www.dialando.cy/

Clasp

Water resistant

| PRODUCT INFORMATION |                  |
|---------------------|------------------|
| EAN                 | 8430622717246    |
| Gender              | Ladies           |
| Brand               | Festina          |
| Collection          | Boyfriend Chrono |
| Warranty [years]    | 2                |

| PRODUCT EXECUTION   |                                                |
|---------------------|------------------------------------------------|
| Display Type        | Analogue                                       |
| Movement type       | Quartz (Battery)                               |
| Movement Name       | JS20 / Miyota                                  |
| Functions           | Minute / Chronograph / 24-Hour / Hour / Second |
| MEASURES            |                                                |
| Case width [mm]     | 39                                             |
| Case thickness [mm] | 11                                             |
| Lug width [mm]      | 18                                             |
| Max. wrist          |                                                |

| MATERIAL & COLOUR  |                                  |
|--------------------|----------------------------------|
| Strap Material     | Stainless steel                  |
| Strap Colour       | Gold                             |
| Case Material      | Stainless steel                  |
| Case Colour        | Gold                             |
| Case Surface       | Polished                         |
| Colour of the dial | Silver                           |
| Glass              | Mineral glass                    |
| DETAILS            |                                  |
| Bezel              | Fixed                            |
| Case Bottom        | Stainless steel bottom (screwed) |

Folding clasp 10 ATM