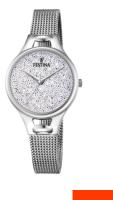

## Festina ladies' watch F20331/1 Specifications

**BUY NOW** 

This document contains all the specifications for the Festina Mademoiselle F20331/1 ladies' watch. We at the DIALANDO® watch store offer a large selection of authentic watches from the best watch brands in the world.

https://www.dialando.cy/

| PRODUCT INFORMATION |               |
|---------------------|---------------|
| EAN                 | 8430622695728 |
| Gender              | Ladies        |
| Brand               | Festina       |
| Collection          | Mademoiselle  |
| Warranty [years]    | 2             |

| PRODUCT EXECUTION |                        |
|-------------------|------------------------|
| Display Type      | Analogue               |
| Movement type     | Quartz (Battery)       |
| Functions         | Hour / Second / Minute |

| MEASURES                      |     |
|-------------------------------|-----|
| Case width [mm]               | 32  |
| Case thickness [mm]           | 8   |
| Lug width [mm]                | 13  |
| Max. wrist circumference [mm] | 190 |

| MATERIAL & COLOUR  |                   |
|--------------------|-------------------|
| Strap Material     | Stainless steel   |
| Strap Colour       | Silver            |
| Case Material      | Stainless steel   |
| Case Colour        | Silver            |
| Case Surface       | Polished / Matted |
| Colour of the dial | Silver            |
| Stone type         | Swarovski         |
| Glass              | Mineral glass     |
|                    |                   |
| DETAILS            |                   |
| Bezel              | Fixed             |

| DETAILS         |                                  |
|-----------------|----------------------------------|
| Bezel           | Fixed                            |
| Case Bottom     | Stainless steel bottom (pressed) |
| Clasp           | Pin buckle                       |
| Water resistant | 5 ATM                            |