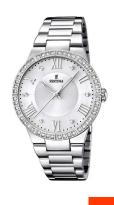

## Festina ladies' watch F16719/1 Specifications

**BUY NOW** 

This document contains all the specifications for the Festina Uhr F16719/1 ladies' watch. We at the DIALANDO® watch store offer a large selection of authentic watches from the best watch brands in the world.

| PRODUCT EXECUTION             |                        |
|-------------------------------|------------------------|
| Display Type                  | Analogue               |
| Movement type                 | Quartz (Battery)       |
| Movement Name                 | Miyota / 2035          |
| Functions                     | Hour / Second / Minute |
| MEASURES                      |                        |
| Case width [mm]               | 36                     |
| Case thickness [mm]           | 9                      |
| Lug width [mm]                | 20                     |
| Max. wrist circumference [mm] | 180                    |

| MATERIAL & COLOUR  |                                  |
|--------------------|----------------------------------|
| Strap Material     | Stainless steel                  |
| Strap Colour       | Silver                           |
| Case Material      | Stainless steel                  |
| Case Colour        | Silver                           |
| Case Surface       | Polished                         |
| Colour of the dial | Silver                           |
| Stone type         | Zirconia                         |
| Glass              | Mineral glass                    |
|                    |                                  |
| DETAILS            |                                  |
| Bezel              | Fixed                            |
| Case Bottom        | Stainless steel bottom (pressed) |
| Clasp              | Folding clasp                    |
| Water resistant    | 5 ATM                            |